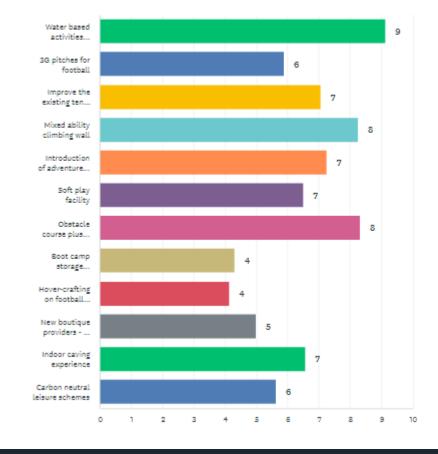

1417 gave gender responses

1370 live or work in Lichfield District

WS13 gave the most responses

|   |                                                                                      | * | 1             | * | 2 *           | 3 *           | 4 *           | 5 *           | 6 *           | 7 *           | 8 *           | 9 *           | 10 *          |  |
|---|--------------------------------------------------------------------------------------|---|---------------|---|---------------|---------------|---------------|---------------|---------------|---------------|---------------|---------------|---------------|--|
| • | Water based<br>activities<br>including<br>aqua<br>scramble and<br>paddle<br>boarding |   | 22.54%<br>309 |   | 16.27%<br>223 | 11.89%<br>163 | 10.80%<br>148 | 8.32%<br>114  | 6.42%<br>88   | 6.78%<br>93   | 5.11%<br>70   | 3.57%<br>49   | 3.65%<br>50   |  |
| * | Soft play<br>facility                                                                |   | 14.86%<br>202 |   | 10.15%<br>138 | 11.26%<br>153 | 7.80%<br>108  | 8.61%<br>117  | 6.92%<br>94   | 6.99%<br>95   | 7.65%<br>104  | 6.84%<br>93   | 6.11%<br>83   |  |
| * | Mixed ability climbing wall                                                          |   | 13.88%<br>191 |   | 16.50%<br>227 | 13.74%<br>189 | 11.85%<br>163 | 9.81%<br>135  | 8.21%<br>113  | 7.92%<br>109  | 4.80%<br>68   | 4.36%<br>60   | 3.13%<br>43   |  |
| * | 3G pitches<br>for football                                                           |   | 11.58%<br>157 |   | 7.74%<br>105  | 6.71%<br>91   | 8.11%<br>110  | 8.26%<br>112  | 6.27%<br>85   | 7.15%<br>97   | 8.11%<br>110  | 10.03%<br>136 | 8.92%<br>121  |  |
| • | Carbon<br>neutral<br>leisure<br>schemes                                              |   | 10.60%<br>144 |   | 7.36%<br>100  | 5.59%<br>76   | 8.68%<br>118  | 6.62%<br>90   | 9.64%<br>131  | 8.76%<br>119  | 8.61%<br>117  | 8.02%<br>109  | 7.73%<br>105  |  |
| • | Improve the existing tennis infrastructure                                           |   | 8.43%<br>114  |   | 7.84%<br>108  | 8.65%<br>117  | 8.14%<br>110  | 7.99%<br>108  | 8.36%<br>113  | 8.88%<br>120  | 10.65%<br>144 | 8.95%<br>121  | 8.80%<br>119  |  |
| * | Introduction of adventure golf                                                       |   | 8.35%<br>113  |   | 11.30%<br>153 | 10.41%<br>141 | 9.82%<br>133  | 10.04%<br>136 | 10.64%<br>144 | 7.83%<br>106  | 8.57%<br>116  | 7.98%<br>108  | 6.13%<br>83   |  |
| * | Obstacle<br>course plus<br>club and<br>racing<br>infrastructure                      |   | 3.48%<br>47   |   | 7.55%<br>102  | 10.58%<br>143 | 11.40%<br>154 | 13.62%<br>184 | 12.44%<br>168 | 11.32%<br>153 | 7.62%<br>103  | 7.99%<br>108  | 6.07%<br>82   |  |
| • | New<br>boutique<br>providers - ie<br>massage<br>therapy,<br>sports retail<br>outlet  |   | 3.29%<br>44   |   | 5.23%<br>70   | 6.50%<br>87   | 6.27%<br>84   | 6.42%<br>86   | 6.35%<br>85   | 7.77%<br>104  | 9.34%<br>125  | 9.04%<br>121  | 10.53%<br>141 |  |
| * | Boot camp<br>storage<br>facility                                                     |   | 3.06%<br>41   |   | 3.36%<br>45   | 4.26%<br>57   | 4.86%<br>65   | 5.08%<br>68   | 6.95%<br>93   | 8.30%<br>111  | 8.82%<br>118  | 11.96%<br>160 | 14.95%<br>200 |  |
| * | Indoor caving experience                                                             |   | 2.46%<br>33   |   | 7.32%<br>98   | 8.14%<br>109  | 8.74%<br>117  | 10.38%<br>139 | 10.16%<br>138 | 8.81%<br>118  | 8.36%<br>112  | 9.26%<br>124  | 9.41%<br>126  |  |
| • | Hover-<br>crafting on<br>football<br>pitches                                         |   | 1.19%<br>16   |   | 2.16%<br>29   | 4.03%<br>54   | 4.47%<br>60   | 5.07%<br>68   | 6.71%<br>90   | 8.50%<br>114  | 11.19%<br>150 | 10.51%<br>141 | 13.20%<br>177 |  |
|   |                                                                                      |   |               |   |               |               |               |               |               |               |               |               |               |  |