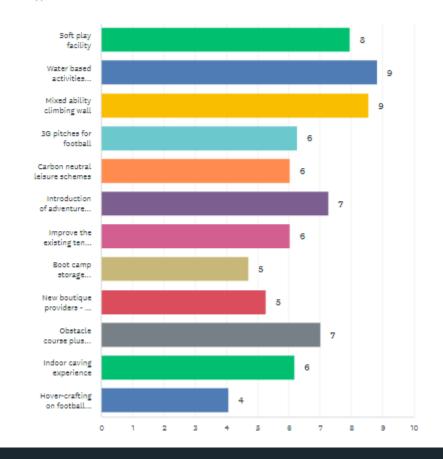

18 - 24 year old female responses

Weighted preferences in descending order

Answered: 541 Skipped: 2

|   | *                                                                                    | 1 *           | 2 *           | 3 *          | 4 *          | 5 🔻          | 6 🔻          | 7 *          | 8 🔻          | 9 🔻          | 10 🔻         |
|---|--------------------------------------------------------------------------------------|---------------|---------------|--------------|--------------|--------------|--------------|--------------|--------------|--------------|--------------|
| • | Soft play<br>facility                                                                | 24.35%<br>131 | 11.71%<br>63  | 9.48%<br>51  | 6.51%<br>35  | 6.88%        | 5.39%        | 6.13%<br>33  | 6.32%<br>34  | 6.51%<br>35  | 5.02%<br>27  |
| • | Water based<br>activities<br>including<br>aqua<br>scramble and<br>paddle<br>boarding | 20.86%<br>112 | 17.13%<br>92  | 13.59%<br>73 | 10.61%<br>87 | 9.12%<br>49  | 5.96%<br>32  | 7.82%<br>42  | 4.84%<br>26  | 2.79%<br>15  | 2.98%<br>16  |
| * | Mixed ability climbing wall                                                          | 14.53%<br>78  | 19.18%<br>103 | 13.59%<br>73 | 10.99%<br>59 | 9.12%<br>49  | 7.82%<br>42  | 7.26%<br>39  | 5.96%<br>32  | 4.66%<br>25  | 2.23%<br>12  |
| • | 3G pitches<br>for football                                                           | 11.44%<br>61  | 7.13%<br>38   | 4.32%<br>23  | 7.32%<br>39  | 9.19%<br>49  | 6.38%<br>34  | 6.57%<br>35  | 9.76%<br>52  | 9.57%<br>51  | 9.76%<br>52  |
| • | Carbon<br>neutral<br>leisure<br>schemes                                              | 6.74%<br>36   | 5.81%<br>31   | 5.06%<br>27  | 9.55%<br>51  | 7.30%<br>39  | 10.67%<br>87 | 8.43%<br>45  | 10.30%<br>55 | 9.18%<br>49  | 7.68%<br>41  |
| * | Introduction<br>of adventure<br>golf                                                 | 6.54%<br>35   | 12.71%<br>68  | 13.08%<br>70 | 10.28%<br>55 | 8.22%<br>44  | 8.97%<br>48  | 8.79%<br>47  | 7.85%<br>42  | 7.85%<br>42  | 6.54%<br>35  |
| • | Improve the existing tennis infrastructure                                           | 4.69%<br>25   | 5.82%<br>31   | 8.07%<br>43  | 7.13%<br>38  | 7.50%<br>40  | 10.13%<br>54 | 9.38%<br>80  | 12.01%<br>64 | 8.26%<br>44  | 11.26%<br>60 |
| • | Boot camp<br>storage<br>facility                                                     | 3.37%<br>18   | 2.43%<br>13   | 3.56%<br>19  | 5.62%<br>30  | 6.74%<br>38  | 5.06%<br>27  | 7.68%<br>41  | 8.80%<br>47  | 11.80%<br>63 | 15.36%<br>82 |
| • | New<br>boutique<br>providers - ie<br>massage<br>therapy,<br>sports retail<br>outlet  | 3.00%<br>16   | 4.49%<br>24   | 7.30%<br>39  | 7.49%<br>40  | 6.74%<br>36  | 7.12%<br>38  | 7.68%<br>41  | 8.24%<br>44  | 10.49%<br>56 | 10.30%<br>55 |
| • | Obstacle<br>course plus<br>club and<br>racing<br>infrastructure                      | 2.61%<br>14   | 6.15%<br>33   | 11.55%<br>62 | 11.92%<br>64 | 14.53%<br>78 | 13.04%<br>70 | 12.66%<br>68 | 8.01%<br>43  | 7.26%<br>39  | 5.21%<br>28  |
| • | Indoor caving experience                                                             | 2.05%<br>11   | 7.26%<br>39   | 8.01%<br>43  | 9.50%<br>51  | 11.36%<br>61 | 12.10%<br>65 | 7.82%<br>42  | 8.01%<br>43  | 7.82%<br>42  | 9.68%<br>52  |
| • | Hover-<br>crafting on<br>football<br>pitches                                         | 0.75%<br>4    | 0.94%<br>5    | 2.81%<br>15  | 3.18%<br>17  | 3.75%<br>20  | 6.93%<br>37  | 9.36%<br>50  | 9.74%<br>52  | 13.30%<br>71 | 14.04%<br>75 |
|   |                                                                                      |               |               |              |              |              |              |              |              |              |              |