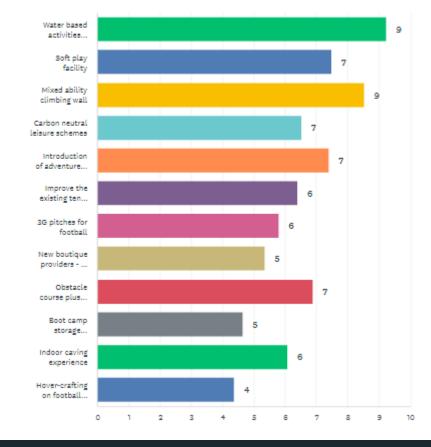

All male responses

|   | _                                                                                    |               | 2 *           | 3 *           | 4 *          | 5 *          | 6 *           | 7 *          | 8 *          | 9 *          | 10 💌          |  |
|---|--------------------------------------------------------------------------------------|---------------|---------------|---------------|--------------|--------------|---------------|--------------|--------------|--------------|---------------|--|
|   |                                                                                      | 1 *           | -             | -             |              |              | •             |              | -            | -            | 10            |  |
| ľ | Water based<br>activities<br>including<br>aqua<br>scramble and<br>paddle<br>boarding | 28.21%<br>211 | 17.51%<br>131 | 13.10%<br>98  | 8.56%<br>64  | 8.29%<br>62  | 4.81%<br>36   | 6.55%<br>49  | 4.41%<br>33  | 2.67%<br>20  | 2.27%<br>17   |  |
| * | Soft play<br>facility                                                                | 18.33%<br>138 | 10.11%<br>75  | 11.46%<br>85  | 5.93%<br>44  | 8.36%<br>62  | 5.66%<br>42   | 6.87%<br>51  | 7.14%<br>53  | 7.28%<br>54  | 6.20%<br>46   |  |
| * | Mixed ability climbing wall                                                          | 12.99%<br>97  | 19.01%<br>142 | 14.46%<br>108 | 13.12%<br>98 | 8.43%<br>63  | 8.03%<br>60   | 6.96%<br>52  | 4.15%<br>31  | 5.22%<br>39  | 3.88%<br>29   |  |
| * | Carbon<br>neutral<br>leisure<br>schemes                                              | 10.16%<br>75  | 7.72%<br>57   | 6.23%<br>46   | 8.67%<br>64  | 6.91%<br>51  | 9.89%<br>73   | 10.16%<br>75 | 8.54%<br>63  | 7.86%<br>58  | 7.32%<br>54   |  |
| * | Introduction<br>of adventure<br>golf                                                 | 8.40%<br>62   | 11.52%<br>85  | 11.65%<br>86  | 10.03%<br>74 | 9.89%<br>73  | 11.38%<br>84  | 7.99%<br>59  | 8.27%<br>61  | 7.18%<br>53  | 5.96%<br>44   |  |
| Ť | Improve the existing tennis infrastructure                                           | 7.92%<br>58   | 6.97%<br>51   | 6.97%<br>81   | 8.47%<br>62  | 8.61%<br>63  | 8.20%<br>60   | 8.61%<br>63  | 12.02%<br>88 | 8.20%<br>60  | 9.43%<br>69   |  |
| * | 3G pitches<br>for football                                                           | 5.59%<br>41   | 5.46%<br>40   | 5.18%<br>38   | 8.46%<br>62  | 8.73%<br>64  | 7.64%<br>56   | 7.37%<br>54  | 10.23%<br>75 | 11.46%<br>84 | 9.82%<br>72   |  |
| • | New<br>boutique<br>providers - ie<br>massage<br>therapy,<br>sports retail<br>outlet  | 4.11%<br>30   | 6.44%<br>47   | 5.89%<br>43   | 7.53%<br>55  | 6.85%<br>50  | 6.16%<br>45   | 7.67%<br>56  | 8.49%<br>62  | 7.40%<br>54  | 10.00%<br>73  |  |
| * | Obstacle<br>course plus<br>club and<br>racing<br>infrastructure                      | 3.13%<br>23   | 6.40%<br>47   | 10.76%<br>79  | 11.58%<br>85 | 12.81%<br>94 | 13.76%<br>101 | 11.04%<br>81 | 7.36%<br>54  | 8.58%<br>63  | 6.54%<br>48   |  |
| * | Boot camp<br>storage<br>facility                                                     | 2.62%<br>19   | 2.89%<br>21   | 4.27%<br>31   | 4.96%<br>38  | 4.68%<br>34  | 6.20%<br>45   | 8.13%<br>59  | 8.54%<br>62  | 12.67%<br>92 | 14.60%<br>108 |  |
| • | Indoor caving experience                                                             | 1.37%<br>10   | 7.13%<br>52   | 7.96%<br>58   | 9.88%<br>72  | 11.11%<br>81 | 10.97%<br>80  | 8.23%<br>60  | 7.96%<br>58  | 9.47%<br>69  | 8.37%<br>61   |  |
| • | Hover-<br>crafting on<br>football<br>pitches                                         | 0.27%<br>2    | 1.37%<br>10   | 3.98%<br>29   | 4.12%<br>30  | 5.63%<br>41  | 6.59%<br>48   | 9.62%<br>70  | 12.09%<br>88 | 10.71%<br>78 | 14.15%<br>103 |  |
|   |                                                                                      |               |               |               |              |              |               |              |              |              |               |  |

18 - 24 year old male responses

Weighted preferences in descending order

Answered: 770 Skipped: 12

| ■ Water based activities         28,21%         17,51%         13,10%         8,56%         6,29%         4,81%         6,55%         4,41%         2,67%         2,27%           activities         211         131         98         64         62         38         49         33         20         17           activities         211         131         98         64         62         38         49         33         20         17           soramble and paddle boarding         18,33%         10,11%         11,46%         5,93%         8,36%         5,66%         6,87%         7,14%         7,28%         6,20% facility           Mixed ability         136         75         88         44         62         42         61         63         84         46           Carbon neutral leisure schemes         10,16%         7,27%         6,23%         6,23%         6,63%         9,89%         11,38%         7,99%         8,27%         7,18%         5,96%         7,32% news         63         8         64         64         61         73         75         8,24%         7,28%         8,27%         7,18%         5,96%         7,22% news         8,27%         7,28%         8,27%                                                                                                                                                                                                                                                                                                                                                                                                                                                                                                                                                                                                                                                                                                                                                                                                                                                                                                |   |                                                                    | 1    | • | 2 | <b>*</b> 3 | • | 4 * | 5 | 6    | • | 7 | <b>*</b> 8 | , | 9    | • | 10 | • |
|-------------------------------------------------------------------------------------------------------------------------------------------------------------------------------------------------------------------------------------------------------------------------------------------------------------------------------------------------------------------------------------------------------------------------------------------------------------------------------------------------------------------------------------------------------------------------------------------------------------------------------------------------------------------------------------------------------------------------------------------------------------------------------------------------------------------------------------------------------------------------------------------------------------------------------------------------------------------------------------------------------------------------------------------------------------------------------------------------------------------------------------------------------------------------------------------------------------------------------------------------------------------------------------------------------------------------------------------------------------------------------------------------------------------------------------------------------------------------------------------------------------------------------------------------------------------------------------------------------------------------------------------------------------------------------------------------------------------------------------------------------------------------------------------------------------------------------------------------------------------------------------------------------------------------------------------------------------------------------------------------------------------------------------------------------------------------------------------------------------------------------|---|--------------------------------------------------------------------|------|---|---|------------|---|-----|---|------|---|---|------------|---|------|---|----|---|
| ## Mixed ability   136   75   85   44   62   42   51   53   54   48    ■ Mixed ability   12.99%   19.01%   14.46%   13.12%   8.43%   8.03%   6.96%   6.96%   6.15%   5.22%   3.88%   7.32%    ■ Carbon neutral laisure schemes   76   87   46   64   61   73   73   75   63   88   7.32%   8.63%   8.63%   6.96%   6.96%   7.28%   7.32%   6.84%   64   61   73   73   75   63   88   64   64   64   61   73   73   75   63   88   64   64   64   64   61   73   73   75   63   88   64   64   64   64   61   73   73   75   63   7.86%   7.32%   6.96%   6.40%   7.32%   6.96%   6.96%   6.20%   6.27%   7.18%   5.98%   6.96%   6.96%   6.96%   6.96%   6.96%   6.96%   6.96%   6.96%   6.96%   6.96%   6.96%   6.96%   6.96%   6.96%   6.96%   6.96%   6.96%   6.96%   6.96%   6.96%   6.96%   6.96%   6.96%   6.96%   6.96%   6.96%   6.96%   6.96%   6.96%   6.96%   6.96%   6.96%   6.96%   6.96%   6.96%   6.96%   6.96%   6.96%   6.96%   6.96%   6.96%   6.96%   6.96%   6.96%   6.96%   6.96%   6.96%   6.96%   6.96%   6.96%   6.96%   6.96%   6.96%   6.96%   6.96%   6.96%   6.96%   6.96%   6.96%   6.96%   6.96%   6.96%   6.96%   6.96%   6.96%   6.96%   6.96%   6.96%   6.96%   6.96%   6.96%   6.96%   6.96%   6.96%   6.96%   6.96%   6.96%   6.96%   6.96%   6.96%   6.96%   6.96%   6.96%   6.96%   6.96%   6.96%   6.96%   6.96%   6.96%   6.96%   6.96%   6.96%   6.96%   6.96%   6.96%   6.96%   6.96%   6.96%   6.96%   6.96%   6.96%   6.96%   6.96%   6.96%   6.96%   6.96%   6.96%   6.96%   6.96%   6.96%   6.96%   6.96%   6.96%   6.96%   6.96%   6.96%   6.96%   6.96%   6.96%   6.96%   6.96%   6.96%   6.96%   6.96%   6.96%   6.96%   6.96%   6.96%   6.96%   6.96%   6.96%   6.96%   6.96%   6.96%   6.96%   6.96%   6.96%   6.96%   6.96%   6.96%   6.96%   6.96%   6.96%   6.96%   6.96%   6.96%   6.96%   6.96%   6.96%   6.96%   6.96%   6.96%   6.96%   6.96%   6.96%   6.96%   6.96%   6.96%   6.96%   6.96%   6.96%   6.96%   6.96%   6.96%   6.96%   6.96%   6.96%   6.96%   6.96%   6.96%   6.96%   6.96%   6.96%   6.96%   6.96%   6.96%   6.96%   6.96%   6.96%   6.96%   6.9 | • | activities<br>including<br>aqua<br>scramble and<br>paddle          |      |   |   |            |   |     |   | 4.8  |   |   |            |   | 2.6  |   |    |   |
| Carbon   10,16%   7,72%   6,23%   8,67%   6,91%   9,89%   10,16%   8,54%   7,86%   7,32%   64   64   61   73   75   63   88   64   64   61   73   75   63   88   64   64   61   73   75   63   65   64   64   61   73   75   63   65   64   64   61   73   75   63   65   64   64   64   61   73   75   63   65   64   64   64   64   64   64   64                                                                                                                                                                                                                                                                                                                                                                                                                                                                                                                                                                                                                                                                                                                                                                                                                                                                                                                                                                                                                                                                                                                                                                                                                                                                                                                                                                                                                                                                                                                                                                                                                                                                                                                                                                            | * |                                                                    |      |   |   |            |   |     |   | 5.6  |   |   |            |   | 7.2  |   |    |   |
| neutral leisure schemes                                                                                                                                                                                                                                                                                                                                                                                                                                                                                                                                                                                                                                                                                                                                                                                                                                                                                                                                                                                                                                                                                                                                                                                                                                                                                                                                                                                                                                                                                                                                                                                                                                                                                                                                                                                                                                                                                                                                                                                                                                                                                                       | * |                                                                    |      |   |   |            |   |     |   | 8.0  |   |   |            |   | 5.2  |   |    |   |
| of adventure golf  Improve the existing 58 51 51 61 62 63 60 63 88 60 69 61 63 44 69 61 61 62 63 60 69 69 61 61 61 61 61 61 61 61 61 61 61 61 61                                                                                                                                                                                                                                                                                                                                                                                                                                                                                                                                                                                                                                                                                                                                                                                                                                                                                                                                                                                                                                                                                                                                                                                                                                                                                                                                                                                                                                                                                                                                                                                                                                                                                                                                                                                                                                                                                                                                                                              | · | neutral<br>leisure                                                 |      |   |   |            |   |     |   | 9.8  |   |   |            |   | 7.8  |   |    |   |
| existing tennis infrastructure  3 G pitches for football 41 40 38 82 62 64 86 84 76 84 72  New 4.11% 6.44% 5.89% 7.53% 6.85% 6.16% 7.67% 8.49% 7.40% 10.00% boutique providers - ie massage therapy, sports retail outlet  4 Obstacle course plus 23 47 79 85 94 101 81 84 63 48 63 48 63 48 63 48 63 49 101 81 84 63 48 63 48 63 48 63 63 64 65 84 63 48 63 48 63 65 84 63 65 85 85 85 85 85 85 85 85 85 85 85 85 85                                                                                                                                                                                                                                                                                                                                                                                                                                                                                                                                                                                                                                                                                                                                                                                                                                                                                                                                                                                                                                                                                                                                                                                                                                                                                                                                                                                                                                                                                                                                                                                                                                                                                                         | * | of adventure                                                       |      |   |   |            |   |     |   | 11.3 |   |   |            |   | 7.1  |   |    |   |
| for football 41 40 38 62 64 56 84 75 84 72  ▼ New 4.11% 6.44% 5.89% 7.53% 6.85% 6.16% 7.67% 8.49% 7.40% 10.00% boutique 30 47 43 55 80 45 86 62 84 73 massage therapy, sports retail outlet  ▼ Obstacle course plus 23 47 79 85 94 101 81 84 63 48 63 48 63 61 61 61 61 61 61 61 61 61 61 61 61 61                                                                                                                                                                                                                                                                                                                                                                                                                                                                                                                                                                                                                                                                                                                                                                                                                                                                                                                                                                                                                                                                                                                                                                                                                                                                                                                                                                                                                                                                                                                                                                                                                                                                                                                                                                                                                            | Ť | existing<br>tennis                                                 |      |   |   | 6.90       |   |     |   |      |   |   |            |   |      |   |    |   |
| boutique providers - ie massage therapy, sports retail outlet  ■ Obstacle course plus 23 47 79 85 94 101 81 84 63 48 63 48 63 48 63 48 63 48 63 48 63 48 63 48 63 48 63 61 61 61 61 61 61 61 61 61 61 61 61 61                                                                                                                                                                                                                                                                                                                                                                                                                                                                                                                                                                                                                                                                                                                                                                                                                                                                                                                                                                                                                                                                                                                                                                                                                                                                                                                                                                                                                                                                                                                                                                                                                                                                                                                                                                                                                                                                                                                | * |                                                                    |      |   |   |            |   |     |   | 7.6  |   |   |            |   |      |   |    |   |
| course plus club and racing infrastructure         23         47         79         85         94         101         81         84         63         48           ■ Boot camp storage facility         2.62%         2.89%         4.27%         4.96%         4.68%         6.20%         8.13%         8.54%         12.67%         14.60%           ■ Boot camp storage facility         19         21         31         36         34         45         89         62         92         108           ■ Indoor caving experience         10         82         88         72         81         80         60         88         69         61           ■ Hover- crafting on 2         10         29         30         41         48         70         88         78         103                                                                                                                                                                                                                                                                                                                                                                                                                                                                                                                                                                                                                                                                                                                                                                                                                                                                                                                                                                                                                                                                                                                                                                                                                                                                                                                                  | ٠ | boutique<br>providers - ie<br>massage<br>therapy,<br>sports retail |      |   |   |            |   |     |   | 6.1  |   |   |            |   | 7.40 |   |    |   |
| storage facility         19         21         31         36         34         45         89         62         92         106           Indoor caving experience         1.37%         7.13%         7.96%         9.88%         11.11%         10.97%         8.23%         7.96%         9.47%         8.37%           Hover- crafting on         0.27%         1.37%         3.98%         4.12%         5.63%         6.59%         9.62%         12.09%         10.71%         14.15%           0.278         1.37         3.98%         4.12%         5.63%         6.59%         9.62%         12.09%         10.71%         14.15%           0.278         1.37         3.98%         4.12%         5.63%         6.59%         9.62%         12.09%         10.71%         14.15%           0.28         2         10         29         30         41         48         70         88         78         103                                                                                                                                                                                                                                                                                                                                                                                                                                                                                                                                                                                                                                                                                                                                                                                                                                                                                                                                                                                                                                                                                                                                                                                                     | Ť | course plus<br>club and<br>racing                                  |      |   |   |            |   |     |   |      |   |   |            |   | 8.5  |   |    |   |
| experience 10 82 88 72 81 80 60 88 69 61  W Hover- 0.27% 1.37% 3.98% 4.12% 5.63% 6.59% 9.62% 12.09% 10.71% 14.15% crafting on 2 10 29 30 41 48 70 88 78 103                                                                                                                                                                                                                                                                                                                                                                                                                                                                                                                                                                                                                                                                                                                                                                                                                                                                                                                                                                                                                                                                                                                                                                                                                                                                                                                                                                                                                                                                                                                                                                                                                                                                                                                                                                                                                                                                                                                                                                   | * | storage                                                            |      |   |   | 4.21       |   |     |   | 6.2  |   |   |            |   | 12.6 |   |    |   |
| crafting on 2 10 29 30 41 48 70 88 78 103                                                                                                                                                                                                                                                                                                                                                                                                                                                                                                                                                                                                                                                                                                                                                                                                                                                                                                                                                                                                                                                                                                                                                                                                                                                                                                                                                                                                                                                                                                                                                                                                                                                                                                                                                                                                                                                                                                                                                                                                                                                                                     | • |                                                                    |      |   |   |            |   |     |   | 10.9 |   |   |            |   | 9.4  |   |    |   |
| pitches                                                                                                                                                                                                                                                                                                                                                                                                                                                                                                                                                                                                                                                                                                                                                                                                                                                                                                                                                                                                                                                                                                                                                                                                                                                                                                                                                                                                                                                                                                                                                                                                                                                                                                                                                                                                                                                                                                                                                                                                                                                                                                                       | _ | crafting on football                                               | 0.27 |   |   |            |   |     |   | 6.5  |   |   |            |   | 10.7 |   |    |   |