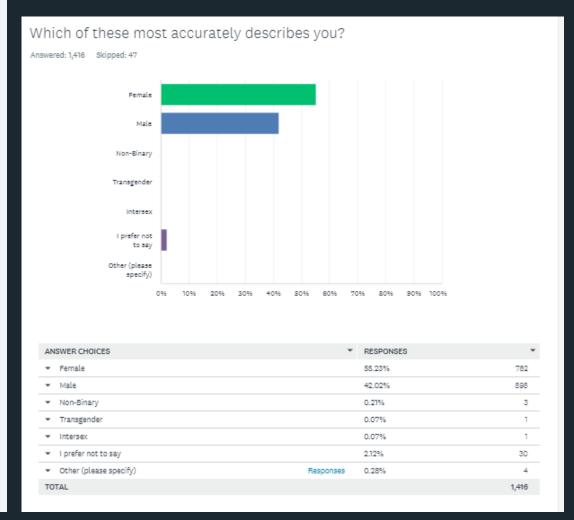

1417 gave gender responses

1370 live or work in Lichfield District

WS13 gave the most responses

|   |                                                                                      | * | 1             | * | 2 *           | 3 *           | 4 *           | 5 *           | 6 *           | 7 *           | 8 *           | 9 *           | 10 *          |  |
|---|--------------------------------------------------------------------------------------|---|---------------|---|---------------|---------------|---------------|---------------|---------------|---------------|---------------|---------------|---------------|--|
| • | Water based<br>activities<br>including<br>aqua<br>scramble and<br>paddle<br>boarding |   | 22.54%<br>309 |   | 16.27%<br>223 | 11.89%<br>163 | 10.80%<br>148 | 8.32%<br>114  | 6.42%<br>88   | 6.78%<br>93   | 5.11%<br>70   | 3.57%<br>49   | 3.65%<br>50   |  |
| * | Soft play<br>facility                                                                |   | 14.86%<br>202 |   | 10.15%<br>138 | 11.26%<br>153 | 7.80%<br>108  | 8.61%<br>117  | 6.92%<br>94   | 6.99%<br>95   | 7.65%<br>104  | 6.84%<br>93   | 6.11%<br>83   |  |
| * | Mixed ability climbing wall                                                          |   | 13.88%<br>191 |   | 16.50%<br>227 | 13.74%<br>189 | 11.85%<br>163 | 9.81%<br>135  | 8.21%<br>113  | 7.92%<br>109  | 4.80%<br>68   | 4.36%<br>60   | 3.13%<br>43   |  |
| * | 3G pitches<br>for football                                                           |   | 11.58%<br>157 |   | 7.74%<br>105  | 6.71%<br>91   | 8.11%<br>110  | 8.26%<br>112  | 6.27%<br>85   | 7.15%<br>97   | 8.11%<br>110  | 10.03%<br>136 | 8.92%<br>121  |  |
| • | Carbon<br>neutral<br>leisure<br>schemes                                              |   | 10.60%<br>144 |   | 7.36%<br>100  | 5.59%<br>76   | 8.68%<br>118  | 6.62%<br>90   | 9.64%<br>131  | 8.76%<br>119  | 8.61%<br>117  | 8.02%<br>109  | 7.73%<br>105  |  |
| • | Improve the existing tennis infrastructure                                           |   | 8.43%<br>114  |   | 7.84%<br>108  | 8.65%<br>117  | 8.14%<br>110  | 7.99%<br>108  | 8.36%<br>113  | 8.88%<br>120  | 10.65%<br>144 | 8.95%<br>121  | 8.80%<br>119  |  |
| * | Introduction of adventure golf                                                       |   | 8.35%<br>113  |   | 11.30%<br>153 | 10.41%<br>141 | 9.82%<br>133  | 10.04%<br>136 | 10.64%<br>144 | 7.83%<br>106  | 8.57%<br>116  | 7.98%<br>108  | 6.13%<br>83   |  |
| * | Obstacle<br>course plus<br>club and<br>racing<br>infrastructure                      |   | 3.48%<br>47   |   | 7.55%<br>102  | 10.58%<br>143 | 11.40%<br>154 | 13.62%<br>184 | 12.44%<br>168 | 11.32%<br>153 | 7.62%<br>103  | 7.99%<br>108  | 6.07%<br>82   |  |
| • | New<br>boutique<br>providers - ie<br>massage<br>therapy,<br>sports retail<br>outlet  |   | 3.29%<br>44   |   | 5.23%<br>70   | 6.50%<br>87   | 6.27%<br>84   | 6.42%<br>86   | 6.35%<br>85   | 7.77%<br>104  | 9.34%<br>125  | 9.04%<br>121  | 10.53%<br>141 |  |
| * | Boot camp<br>storage<br>facility                                                     |   | 3.06%<br>41   |   | 3.36%<br>45   | 4.26%<br>57   | 4.86%<br>65   | 5.08%<br>68   | 6.95%<br>93   | 8.30%<br>111  | 8.82%<br>118  | 11.96%<br>160 | 14.95%<br>200 |  |
| * | Indoor caving experience                                                             |   | 2.46%<br>33   |   | 7.32%<br>98   | 8.14%<br>109  | 8.74%<br>117  | 10.38%<br>139 | 10.16%<br>138 | 8.81%<br>118  | 8.36%<br>112  | 9.26%<br>124  | 9.41%<br>126  |  |
| • | Hover-<br>crafting on<br>football<br>pitches                                         |   | 1.19%<br>16   |   | 2.16%<br>29   | 4.03%<br>54   | 4.47%<br>60   | 5.07%<br>68   | 6.71%<br>90   | 8.50%<br>114  | 11.19%<br>150 | 10.51%<br>141 | 13.20%<br>177 |  |
|   |                                                                                      |   |               |   |               |               |               |               |               |               |               |               |               |  |