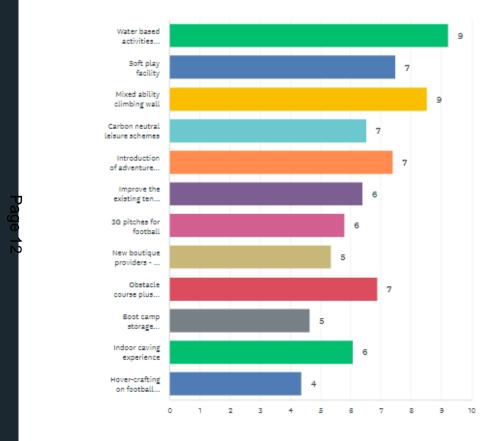

All male responses

|   | _                                                                                    |               | 2 *           | 3 *           | 4 *          | 5 *          | 6 *           | 7 *          | 8 *          | 9 *          | 10 💌          |  |
|---|--------------------------------------------------------------------------------------|---------------|---------------|---------------|--------------|--------------|---------------|--------------|--------------|--------------|---------------|--|
|   |                                                                                      | 1 *           | -             | -             |              |              | •             |              | -            | -            | 10            |  |
| ľ | Water based<br>activities<br>including<br>aqua<br>scramble and<br>paddle<br>boarding | 28.21%<br>211 | 17.51%<br>131 | 13.10%<br>98  | 8.56%<br>64  | 8.29%<br>62  | 4.81%<br>36   | 6.55%<br>49  | 4.41%<br>33  | 2.67%<br>20  | 2.27%<br>17   |  |
| * | Soft play<br>facility                                                                | 18.33%<br>138 | 10.11%<br>75  | 11.46%<br>85  | 5.93%<br>44  | 8.36%<br>62  | 5.66%<br>42   | 6.87%<br>51  | 7.14%<br>53  | 7.28%<br>54  | 6.20%<br>46   |  |
| * | Mixed ability climbing wall                                                          | 12.99%<br>97  | 19.01%<br>142 | 14.46%<br>108 | 13.12%<br>98 | 8.43%<br>63  | 8.03%<br>60   | 6.96%<br>52  | 4.15%<br>31  | 5.22%<br>39  | 3.88%<br>29   |  |
| * | Carbon<br>neutral<br>leisure<br>schemes                                              | 10.16%<br>75  | 7.72%<br>57   | 6.23%<br>46   | 8.67%<br>64  | 6.91%<br>51  | 9.89%<br>73   | 10.16%<br>75 | 8.54%<br>63  | 7.86%<br>58  | 7.32%<br>54   |  |
| * | Introduction<br>of adventure<br>golf                                                 | 8.40%<br>62   | 11.52%<br>85  | 11.65%<br>86  | 10.03%<br>74 | 9.89%<br>73  | 11.38%<br>84  | 7.99%<br>59  | 8.27%<br>61  | 7.18%<br>53  | 5.96%<br>44   |  |
| Ť | Improve the existing tennis infrastructure                                           | 7.92%<br>58   | 6.97%<br>51   | 6.97%<br>81   | 8.47%<br>62  | 8.61%<br>63  | 8.20%<br>60   | 8.61%<br>63  | 12.02%<br>88 | 8.20%<br>60  | 9.43%<br>69   |  |
| * | 3G pitches<br>for football                                                           | 5.59%<br>41   | 5.46%<br>40   | 5.18%<br>38   | 8.46%<br>62  | 8.73%<br>64  | 7.64%<br>56   | 7.37%<br>54  | 10.23%<br>75 | 11.46%<br>84 | 9.82%<br>72   |  |
| • | New<br>boutique<br>providers - ie<br>massage<br>therapy,<br>sports retail<br>outlet  | 4.11%<br>30   | 6.44%<br>47   | 5.89%<br>43   | 7.53%<br>55  | 6.85%<br>50  | 6.16%<br>45   | 7.67%<br>56  | 8.49%<br>62  | 7.40%<br>54  | 10.00%<br>73  |  |
| * | Obstacle<br>course plus<br>club and<br>racing<br>infrastructure                      | 3.13%<br>23   | 6.40%<br>47   | 10.76%<br>79  | 11.58%<br>85 | 12.81%<br>94 | 13.76%<br>101 | 11.04%<br>81 | 7.36%<br>54  | 8.58%<br>63  | 6.54%<br>48   |  |
| * | Boot camp<br>storage<br>facility                                                     | 2.62%<br>19   | 2.89%<br>21   | 4.27%<br>31   | 4.96%<br>38  | 4.68%<br>34  | 6.20%<br>45   | 8.13%<br>59  | 8.54%<br>62  | 12.67%<br>92 | 14.60%<br>108 |  |
| • | Indoor caving experience                                                             | 1.37%<br>10   | 7.13%<br>52   | 7.96%<br>58   | 9.88%<br>72  | 11.11%<br>81 | 10.97%<br>80  | 8.23%<br>60  | 7.96%<br>58  | 9.47%<br>69  | 8.37%<br>61   |  |
| • | Hover-<br>crafting on<br>football<br>pitches                                         | 0.27%<br>2    | 1.37%<br>10   | 3.98%<br>29   | 4.12%<br>30  | 5.63%<br>41  | 6.59%<br>48   | 9.62%<br>70  | 12.09%<br>88 | 10.71%<br>78 | 14.15%<br>103 |  |
|   |                                                                                      |               |               |               |              |              |               |              |              |              |               |  |