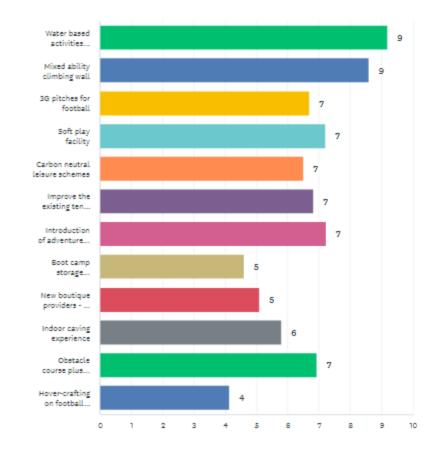

- Over 200 national competitions took place in 2023. In 2024, world padel championships are due to take place.
- Since 2019, the number of UK padel companies registered each year has risen by 1771%.
- Sales of Padel equipment increased by 128% from 2022 to 2023.
- Global padel market was worth \$231 million USD in 2022 and will reach \$480 USD by 2028, Europe occupy circa 70% of that market.
- 'We are Padel' are currently the biggest operator locally at an 11-court venue in Derby. They say "the roadmap for 2023 2026 will see us doubling the expansion year on year". They are currently at 70 80% utilisation of their courts. To note, 60% utilisation of our facility would mean LDC receive an income of circa £70k annually.
- The LTA say "Our focus for 2024 2026 includes attracting, growing and diversifying the tennis and padel workforce to create more opportunities to play and compete.
- The LTA say "Our focus for 2024 2026 includes implementing the facilities strategy with a focus on parks, covered courts, community indoor tennis centres and Padel.
- 2. Is 3 the right number of courts?
  - Yes, any less doesn't allow for the hosting of anything other than social competitions. 3 courts allows us to host LTA graded tournaments, attracting visitors to our city from across the midlands.
  - There currently isn't a schools padel championship, included in our long term business plan is to host this championship, the first in the UK.
- 3. What will be the ongoing maintenance costs, and will these be covered by users' fees?
  - All maintenance costs will be covered by users' fees. The Council will gain additional income, above and beyond maintenance costs.
  - Maintenance costs for the facility will be circa £12k a year which covers the cleaning, energy usage, security and booking software.
- 4. Has the new leisure centre been considered as a location? There is land there and there will be toilet and changing facilities already in place and so there will be no need to build an additional facility building.
  - Town centres across the country are undeniably facing a period of decline and struggle. Introducing a new facility that will attract both visitors and local residents is a step in the right direction. This will mean a positive economic impact beyond the immediate vicinity of the new facility, as well as improved health across our district.
  - The park location was chosen so that the vast amounts of park users can access the facility, they don't have to overcome the initial barrier of going to a leisure centre for exercise. The visibility of this facility means we are much more likely to convert the 38% of inactive people in our district.
- 5. Was there proper consultation e.g. I understand that Friends of Lichfield Historic Parks have not been consulted. This body's purpose is "To be the main forum for consultation between Lichfield District Council and park users, volunteers, friends and local residents, through which all these can be involved in decisions made about the parks."
  - The Sport, Leisure and Culture Consultancy (SLC) we're commissioned by the Council in November 2022 to consider golf and tennis options for the council.
  - See attached appendix 'Survey Data'
- 6. Has alternative funding been explored e.g. LTA and other sports bodies
  - The LTA offer a guick access interest free loan scheme for amounts of up to £250k.
  - There is the option to finance the purchase of the courts with a padel court provider.
  - Partner with external padel operators outside of the LTA seeking opportunities throughout Great Britain All options require some form of security against a loan and/or paying interest on financial borrowing. LDC already have the funds available. Given that a significant proportion of the income is retained by LDC, it gives the opportunity/choice as to whether to expand padel and/or alternative leisure offerings in the future.