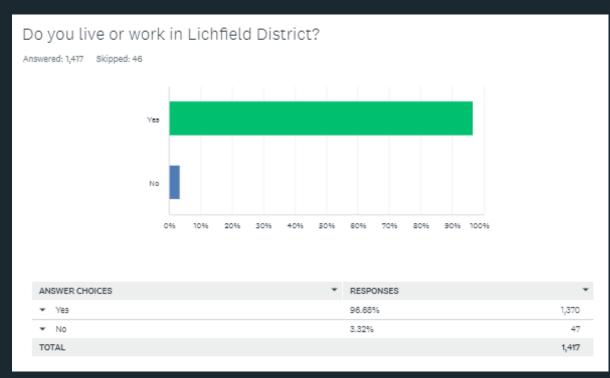

1417 gave gender responses

1370 live or work in Lichfield District

WS13 gave the most responses

|   |                                                                                      | * | 1             | * | 2 *           | 3 *           | 4 *           | 5 *           | 6 *           | 7 *           | 8 *           | 9 *           | 10 *          |  |
|---|--------------------------------------------------------------------------------------|---|---------------|---|---------------|---------------|---------------|---------------|---------------|---------------|---------------|---------------|---------------|--|
| • | Water based<br>activities<br>including<br>aqua<br>scramble and<br>paddle<br>boarding |   | 22.54%<br>309 |   | 16.27%<br>223 | 11.89%<br>163 | 10.80%<br>148 | 8.32%<br>114  | 6.42%<br>88   | 6.78%<br>93   | 5.11%<br>70   | 3.57%<br>49   | 3.65%<br>50   |  |
| * | Soft play<br>facility                                                                |   | 14.86%<br>202 |   | 10.15%<br>138 | 11.26%<br>153 | 7.80%<br>108  | 8.61%<br>117  | 6.92%<br>94   | 6.99%<br>95   | 7.65%<br>104  | 6.84%<br>93   | 6.11%<br>83   |  |
| * | Mixed ability climbing wall                                                          |   | 13.88%<br>191 |   | 16.50%<br>227 | 13.74%<br>189 | 11.85%<br>163 | 9.81%<br>135  | 8.21%<br>113  | 7.92%<br>109  | 4.80%<br>68   | 4.36%<br>60   | 3.13%<br>43   |  |
| * | 3G pitches<br>for football                                                           |   | 11.58%<br>157 |   | 7.74%<br>105  | 6.71%<br>91   | 8.11%<br>110  | 8.26%<br>112  | 6.27%<br>85   | 7.15%<br>97   | 8.11%<br>110  | 10.03%<br>136 | 8.92%<br>121  |  |
| • | Carbon<br>neutral<br>leisure<br>schemes                                              |   | 10.60%<br>144 |   | 7.36%<br>100  | 5.59%<br>76   | 8.68%<br>118  | 6.62%<br>90   | 9.64%<br>131  | 8.76%<br>119  | 8.61%<br>117  | 8.02%<br>109  | 7.73%<br>105  |  |
| • | Improve the existing tennis infrastructure                                           |   | 8.43%<br>114  |   | 7.84%<br>108  | 8.65%<br>117  | 8.14%<br>110  | 7.99%<br>108  | 8.36%<br>113  | 8.88%<br>120  | 10.65%<br>144 | 8.95%<br>121  | 8.80%<br>119  |  |
| * | Introduction of adventure golf                                                       |   | 8.35%<br>113  |   | 11.30%<br>153 | 10.41%<br>141 | 9.82%<br>133  | 10.04%<br>136 | 10.64%<br>144 | 7.83%<br>106  | 8.57%<br>116  | 7.98%<br>108  | 6.13%<br>83   |  |
| * | Obstacle<br>course plus<br>club and<br>racing<br>infrastructure                      |   | 3.48%<br>47   |   | 7.55%<br>102  | 10.58%<br>143 | 11.40%<br>154 | 13.62%<br>184 | 12.44%<br>168 | 11.32%<br>153 | 7.62%<br>103  | 7.99%<br>108  | 6.07%<br>82   |  |
| • | New<br>boutique<br>providers - ie<br>massage<br>therapy,<br>sports retail<br>outlet  |   | 3.29%<br>44   |   | 5.23%<br>70   | 6.50%<br>87   | 6.27%<br>84   | 6.42%<br>86   | 6.35%<br>85   | 7.77%<br>104  | 9.34%<br>125  | 9.04%<br>121  | 10.53%<br>141 |  |
| * | Boot camp<br>storage<br>facility                                                     |   | 3.06%<br>41   |   | 3.36%<br>45   | 4.26%<br>57   | 4.86%<br>65   | 5.08%<br>68   | 6.95%<br>93   | 8.30%<br>111  | 8.82%<br>118  | 11.96%<br>160 | 14.95%<br>200 |  |
| * | Indoor caving experience                                                             |   | 2.46%<br>33   |   | 7.32%<br>98   | 8.14%<br>109  | 8.74%<br>117  | 10.38%<br>139 | 10.16%<br>138 | 8.81%<br>118  | 8.36%<br>112  | 9.26%<br>124  | 9.41%<br>126  |  |
| • | Hover-<br>crafting on<br>football<br>pitches                                         |   | 1.19%<br>16   |   | 2.16%<br>29   | 4.03%<br>54   | 4.47%<br>60   | 5.07%<br>68   | 6.71%<br>90   | 8.50%<br>114  | 11.19%<br>150 | 10.51%<br>141 | 13.20%<br>177 |  |
|   |                                                                                      |   |               |   |               |               |               |               |               |               |               |               |               |  |