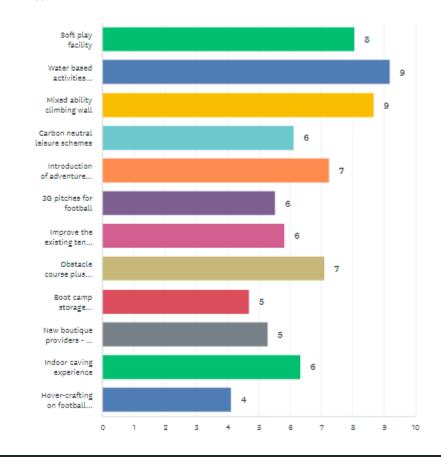

1463 responses and 1425 fully completed

|   |                                                                                      | 1 ¥          | 2 *          | 3 🔻          | 4 ¥          | 5 🔻          | 6 🔻          | 7 *          | 8 🔻          | 9 🔻          | 10 🔻         |
|---|--------------------------------------------------------------------------------------|--------------|--------------|--------------|--------------|--------------|--------------|--------------|--------------|--------------|--------------|
|   | 3G pitches                                                                           | 19.41%       | 10.99%       | 8.42%        | 8.06%        | 7.69%        | 4.40%        | 6.78%        | 5.86%        | 7.88%        | 7.33%        |
|   | for football                                                                         | 106          | 60           | 46           | 44           | 42           | 24           | 37           | 32           | 43           | 40           |
| * | Water based<br>activities<br>including<br>aqua<br>scramble and<br>paddle<br>boarding | 16.15%<br>88 | 15.60%<br>86 | 10.46%<br>87 | 13.76%<br>75 | 7.52%<br>41  | 8.07%<br>44  | 6.79%<br>37  | 6.24%<br>34  | 4.59%<br>25  | 5.32%<br>29  |
| * | Mixed ability climbing wall                                                          | 15.58%<br>86 | 13.04%<br>72 | 13.04%<br>72 | 10.14%<br>58 | 11.96%<br>68 | 8.51%<br>47  | 9.24%<br>51  | 5.80%<br>32  | 3.26%<br>18  | 1.81%<br>10  |
| * | Soft play<br>facility                                                                | 10.91%<br>59 | 10.17%<br>55 | 11.46%<br>62 | 8.50%<br>46  | 8.87%<br>48  | 8.69%<br>47  | 7.76%<br>42  | 7.39%<br>40  | 6.47%<br>35  | 5.91%<br>32  |
| * | Carbon<br>neutral<br>leisure<br>schemes                                              | 10.66%<br>58 | 6.99%<br>38  | 5.15%<br>28  | 8.46%<br>46  | 6.25%<br>34  | 9.19%<br>50  | 7.35%<br>40  | 9.01%<br>49  | 8.27%<br>45  | 8.09%<br>44  |
| * | Improve the existing tennis infrastructure                                           | 9.19%<br>50  | 9.38%<br>51  | 11.40%<br>62 | 8.09%<br>44  | 6.80%<br>37  | 8.82%<br>48  | 8.82%<br>48  | 8.82%<br>48  | 9.01%<br>49  | 8.09%<br>44  |
| * | Introduction<br>of adventure<br>golf                                                 | 8.35%<br>45  | 11.87%<br>64 | 8.91%<br>48  | 9.46%<br>51  | 10.39%<br>56 | 9.28%<br>50  | 7.61%<br>41  | 8.53%<br>46  | 8.72%<br>47  | 7.05%<br>38  |
| • | Obstacle<br>course plus<br>club and<br>racing<br>infrastructure                      | 3.33%<br>18  | 8.32%<br>45  | 9.98%<br>54  | 11.83%<br>64 | 14.05%<br>76 | 11.83%<br>64 | 11.65%<br>63 | 8.13%<br>44  | 7.95%<br>43  | 5.55%<br>30  |
| * | Boot camp<br>storage<br>facility                                                     | 3.36%<br>18  | 3.73%<br>20  | 3.54%<br>19  | 4.85%<br>26  | 5.97%<br>32  | 7.28%<br>39  | 8.58%<br>46  | 8.96%<br>48  | 11.01%<br>59 | 15.86%<br>85 |
| * | Indoor caving experience                                                             | 3.18%<br>17  | 7.10%<br>38  | 8.60%<br>46  | 7.66%<br>41  | 9.35%<br>80  | 10.09%<br>84 | 9.72%<br>52  | 8.97%<br>48  | 8.22%<br>44  | 10.47%<br>56 |
| * | New<br>boutique<br>providers - ie<br>massage<br>therapy,<br>sports retail<br>outlet  | 2.63%<br>14  | 3.56%<br>19  | 6.57%<br>35  | 5.07%<br>27  | 6.75%<br>36  | 5.82%<br>31  | 7.50%<br>40  | 9.94%<br>53  | 12.20%<br>65 | 10.69%<br>57 |
| • | Hover-<br>crafting on<br>football<br>pitches                                         | 1.31%<br>7   | 2.43%<br>13  | 4.11%<br>22  | 5.05%<br>27  | 4.49%<br>24  | 6.73%<br>36  | 6.92%<br>37  | 10.65%<br>87 | 10.65%<br>57 | 12.34%<br>66 |

18 - 24 year old responses

Weighted preferences in descending order

Answered: 572 Skipped: 23

|   | *                                                                                    | 1 *           | 2 •          | 3 🔻          | 4 ▼          | 5 ▼          | 6 *          | 7 *          | 8 🔻          | 9 🔻          | 10 💌         |
|---|--------------------------------------------------------------------------------------|---------------|--------------|--------------|--------------|--------------|--------------|--------------|--------------|--------------|--------------|
| * | 3G pitches<br>for football                                                           | 19.41%<br>106 | 10.99%<br>60 | 8.42%<br>46  | 8.06%<br>44  | 7.69%<br>42  | 4.40%<br>24  | 6.78%<br>37  | 5.86%<br>32  | 7.88%<br>43  | 7.33%<br>40  |
| Ť | Water based<br>activities<br>including<br>aqua<br>scramble and<br>paddle<br>boarding | 16.15%<br>88  | 15.60%<br>85 | 10.46%<br>57 | 13.76%<br>75 | 7.52%<br>41  | 8.07%<br>44  | 6.79%<br>37  | 6.24%<br>34  | 4.59%<br>25  | 5.32%<br>29  |
| * | Mixed ability climbing wall                                                          | 15.58%<br>86  | 13.04%<br>72 | 13.04%<br>72 | 10.14%<br>56 | 11.96%<br>68 | 8.51%<br>47  | 9.24%<br>51  | 5.80%<br>32  | 3.26%<br>18  | 1.81%<br>10  |
| * | Soft play<br>facility                                                                | 10.91%<br>59  | 10.17%<br>55 | 11.46%<br>62 | 8.50%<br>46  | 8.87%<br>48  | 8.69%<br>47  | 7.76%<br>42  | 7.39%<br>40  | 6.47%<br>35  | 5.91%<br>32  |
| Ť | Carbon<br>neutral<br>leisure<br>schemes                                              | 10.66%<br>58  | 6.99%<br>38  | 5.15%<br>28  | 8.46%<br>46  | 6.25%<br>34  | 9.19%<br>50  | 7.35%<br>40  | 9.01%<br>49  | 8.27%<br>45  | 8.09%<br>44  |
| Ť | Improve the existing tennis infrastructure                                           | 9.19%<br>50   | 9.38%<br>51  | 11.40%<br>62 | 8.09%<br>44  | 6.80%<br>37  | 8.82%<br>48  | 8.82%<br>48  | 8.82%<br>48  | 9.01%<br>49  | 8.09%<br>44  |
| Ť | Introduction<br>of adventure<br>golf                                                 | 8.35%<br>45   | 11.87%<br>64 | 8.91%<br>48  | 9.46%<br>51  | 10.39%<br>56 | 9.28%<br>50  | 7.61%<br>41  | 8.53%<br>46  | 8.72%<br>47  | 7.05%<br>38  |
| Ť | Obstacle<br>course plus<br>club and<br>racing<br>infrastructure                      | 3.33%<br>18   | 8.32%<br>45  | 9.98%<br>84  | 11.83%<br>64 | 14.05%<br>78 | 11.83%<br>64 | 11.65%<br>63 | 8.13%<br>44  | 7.95%<br>43  | 5.55%<br>30  |
| * | Boot camp<br>storage<br>facility                                                     | 3.36%<br>18   | 3.73%<br>20  | 3.54%<br>19  | 4.85%<br>26  | 5.97%<br>32  | 7.28%<br>39  | 8.58%<br>46  | 8.96%<br>48  | 11.01%<br>59 | 15.86%<br>85 |
| * | Indoor caving experience                                                             | 3.18%<br>17   | 7.10%<br>38  | 8.60%<br>46  | 7.66%<br>41  | 9.35%<br>50  | 10.09%<br>54 | 9.72%<br>52  | 8.97%<br>48  | 8.22%<br>44  | 10.47%<br>56 |
| * | New<br>boutique<br>providers - ie<br>massage<br>therapy,<br>sports retail<br>outlet  | 2.63%<br>14   | 3.56%<br>19  | 6.57%<br>35  | 5.07%<br>27  | 6.75%<br>36  | 5.82%<br>31  | 7.50%<br>40  | 9.94%<br>63  | 12.20%<br>65 | 10.69%<br>87 |
| * | Hover-<br>crafting on<br>football<br>pitches                                         | 1.31%<br>7    | 2.43%<br>13  | 4.11%<br>22  | 5.05%<br>27  | 4.49%<br>24  | 6.73%<br>36  | 6.92%<br>37  | 10.65%<br>87 | 10.65%<br>87 | 12.34%<br>66 |
|   |                                                                                      |               |              |              |              |              |              |              |              |              |              |