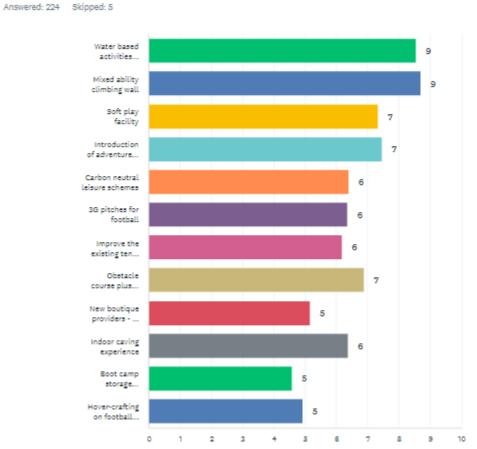

- Over 200 national competitions took place in 2023. In 2024, world padel championships are due to take place.
- Since 2019, the number of UK padel companies registered each year has risen by 1771%.
- Sales of Padel equipment increased by 128% from 2022 to 2023.
- Global padel market was worth \$231 million USD in 2022 and will reach \$480 USD by 2028, Europe occupy circa 70% of that market.
- 'We are Padel' are currently the biggest operator locally at an 11-court venue in Derby. They say "the roadmap for 2023 2026 will see us doubling the expansion year on year". They are currently at 70 80% utilisation of their courts. To note, 60% utilisation of our facility would mean LDC receive an income of circa £70k annually.
- The LTA say "Our focus for 2024 2026 includes attracting, growing and diversifying the tennis and padel workforce to create more opportunities to play and compete.
- The LTA say "Our focus for 2024 2026 includes implementing the facilities strategy with a focus on parks, covered courts, community indoor tennis centres and Padel.
- 2. Is 3 the right number of courts?
  - Yes, any less doesn't allow for the hosting of anything other than social competitions. 3 courts allows us to host LTA graded tournaments, attracting visitors to our city from across the midlands.
  - There currently isn't a schools padel championship, included in our long term business plan is to host this championship, the first in the UK.
- 3. What will be the ongoing maintenance costs, and will these be covered by users' fees?
  - All maintenance costs will be covered by users' fees. The Council will gain additional income, above and beyond maintenance costs.
  - Maintenance costs for the facility will be circa £12k a year which covers the cleaning, energy usage, security and booking software.
- 4. Has the new leisure centre been considered as a location? There is land there and there will be toilet and changing facilities already in place and so there will be no need to build an additional facility building.
  - Town centres across the country are undeniably facing a period of decline and struggle. Introducing a new facility that will attract both visitors and local residents is a step in the right direction. This will mean a positive economic impact beyond the immediate vicinity of the new facility, as well as improved health across our district.
  - The park location was chosen so that the vast amounts of park users can access the facility, they don't have to overcome the initial barrier of going to a leisure centre for exercise. The visibility of this facility means we are much more likely to convert the 38% of inactive people in our district.
- 5. Was there proper consultation e.g. I understand that Friends of Lichfield Historic Parks have not been consulted. This body's purpose is "To be the main forum for consultation between Lichfield District Council and park users, volunteers, friends and local residents, through which all these can be involved in decisions made about the parks."
  - The Sport, Leisure and Culture Consultancy (SLC) we're commissioned by the Council in November 2022 to consider golf and tennis options for the council.
  - See attached appendix 'Survey Data'
- 6. Has alternative funding been explored e.g. LTA and other sports bodies
  - The LTA offer a guick access interest free loan scheme for amounts of up to £250k.
  - There is the option to finance the purchase of the courts with a padel court provider.
  - Partner with external padel operators outside of the LTA seeking opportunities throughout Great Britain All options require some form of security against a loan and/or paying interest on financial borrowing. LDC already have the funds available. Given that a significant proportion of the income is retained by LDC, it gives the opportunity/choice as to whether to expand padel and/or alternative leisure offerings in the future.