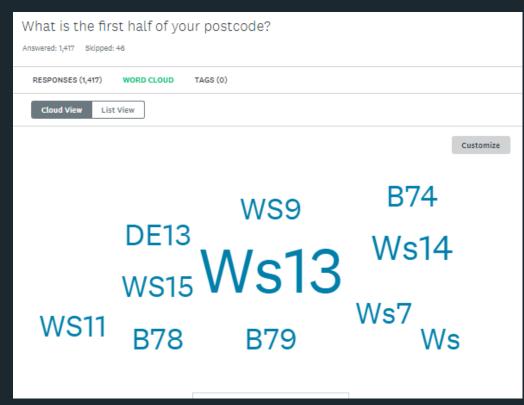

1417 gave gender responses

1370 live or work in Lichfield District

WS13 gave the most responses

|   |                                                                                      | * | 1             | * | 2 *           | 3 *           | 4 *           | 5 *           | 6 *           | 7 *           | 8 *           | 9 *           | 10 *          |  |
|---|--------------------------------------------------------------------------------------|---|---------------|---|---------------|---------------|---------------|---------------|---------------|---------------|---------------|---------------|---------------|--|
| • | Water based<br>activities<br>including<br>aqua<br>scramble and<br>paddle<br>boarding |   | 22.54%<br>309 |   | 16.27%<br>223 | 11.89%<br>163 | 10.80%<br>148 | 8.32%<br>114  | 6.42%<br>88   | 6.78%<br>93   | 5.11%<br>70   | 3.57%<br>49   | 3.65%<br>50   |  |
| * | Soft play<br>facility                                                                |   | 14.86%<br>202 |   | 10.15%<br>138 | 11.26%<br>153 | 7.80%<br>108  | 8.61%<br>117  | 6.92%<br>94   | 6.99%<br>95   | 7.65%<br>104  | 6.84%<br>93   | 6.11%<br>83   |  |
| * | Mixed ability climbing wall                                                          |   | 13.88%<br>191 |   | 16.50%<br>227 | 13.74%<br>189 | 11.85%<br>163 | 9.81%<br>135  | 8.21%<br>113  | 7.92%<br>109  | 4.80%<br>68   | 4.36%<br>60   | 3.13%<br>43   |  |
| * | 3G pitches<br>for football                                                           |   | 11.58%<br>157 |   | 7.74%<br>105  | 6.71%<br>91   | 8.11%<br>110  | 8.26%<br>112  | 6.27%<br>85   | 7.15%<br>97   | 8.11%<br>110  | 10.03%<br>136 | 8.92%<br>121  |  |
| • | Carbon<br>neutral<br>leisure<br>schemes                                              |   | 10.60%<br>144 |   | 7.36%<br>100  | 5.59%<br>76   | 8.68%<br>118  | 6.62%<br>90   | 9.64%<br>131  | 8.76%<br>119  | 8.61%<br>117  | 8.02%<br>109  | 7.73%<br>105  |  |
| • | Improve the existing tennis infrastructure                                           |   | 8.43%<br>114  |   | 7.84%<br>108  | 8.65%<br>117  | 8.14%<br>110  | 7.99%<br>108  | 8.36%<br>113  | 8.88%<br>120  | 10.65%<br>144 | 8.95%<br>121  | 8.80%<br>119  |  |
| * | Introduction of adventure golf                                                       |   | 8.35%<br>113  |   | 11.30%<br>153 | 10.41%<br>141 | 9.82%<br>133  | 10.04%<br>136 | 10.64%<br>144 | 7.83%<br>106  | 8.57%<br>116  | 7.98%<br>108  | 6.13%<br>83   |  |
| * | Obstacle<br>course plus<br>club and<br>racing<br>infrastructure                      |   | 3.48%<br>47   |   | 7.55%<br>102  | 10.58%<br>143 | 11.40%<br>154 | 13.62%<br>184 | 12.44%<br>168 | 11.32%<br>153 | 7.62%<br>103  | 7.99%<br>108  | 6.07%<br>82   |  |
| • | New<br>boutique<br>providers - ie<br>massage<br>therapy,<br>sports retail<br>outlet  |   | 3.29%<br>44   |   | 5.23%<br>70   | 6.50%<br>87   | 6.27%<br>84   | 6.42%<br>86   | 6.35%<br>85   | 7.77%<br>104  | 9.34%<br>125  | 9.04%<br>121  | 10.53%<br>141 |  |
| * | Boot camp<br>storage<br>facility                                                     |   | 3.06%<br>41   |   | 3.36%<br>45   | 4.26%<br>57   | 4.86%<br>65   | 5.08%<br>68   | 6.95%<br>93   | 8.30%<br>111  | 8.82%<br>118  | 11.96%<br>160 | 14.95%<br>200 |  |
| * | Indoor caving experience                                                             |   | 2.46%<br>33   |   | 7.32%<br>98   | 8.14%<br>109  | 8.74%<br>117  | 10.38%<br>139 | 10.16%<br>138 | 8.81%<br>118  | 8.36%<br>112  | 9.26%<br>124  | 9.41%<br>126  |  |
| • | Hover-<br>crafting on<br>football<br>pitches                                         |   | 1.19%<br>16   |   | 2.16%<br>29   | 4.03%<br>54   | 4.47%<br>60   | 5.07%<br>68   | 6.71%<br>90   | 8.50%<br>114  | 11.19%<br>150 | 10.51%<br>141 | 13.20%<br>177 |  |
|   |                                                                                      |   |               |   |               |               |               |               |               |               |               |               |               |  |