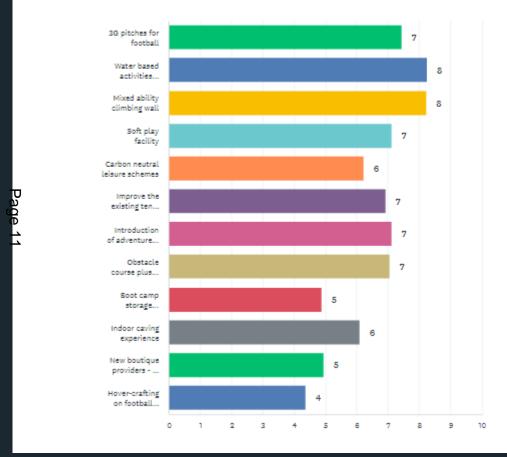

1463 responses and 1425 fully completed

|   |                                                                                      | 1 ¥          | 2 *          | 3 🔻          | 4 ¥          | 5 🔻          | 6 🔻          | 7 *          | 8 🔻          | 9 🔻          | 10 🔻         |
|---|--------------------------------------------------------------------------------------|--------------|--------------|--------------|--------------|--------------|--------------|--------------|--------------|--------------|--------------|
|   | 3G pitches                                                                           | 19.41%       | 10.99%       | 8.42%        | 8.06%        | 7.69%        | 4.40%        | 6.78%        | 5.86%        | 7.88%        | 7.33%        |
|   | for football                                                                         | 106          | 60           | 46           | 44           | 42           | 24           | 37           | 32           | 43           | 40           |
| * | Water based<br>activities<br>including<br>aqua<br>scramble and<br>paddle<br>boarding | 16.15%<br>88 | 15.60%<br>86 | 10.46%<br>87 | 13.76%<br>75 | 7.52%<br>41  | 8.07%<br>44  | 6.79%<br>37  | 6.24%<br>34  | 4.59%<br>25  | 5.32%<br>29  |
| * | Mixed ability climbing wall                                                          | 15.58%<br>86 | 13.04%<br>72 | 13.04%<br>72 | 10.14%<br>58 | 11.96%<br>68 | 8.51%<br>47  | 9.24%<br>51  | 5.80%<br>32  | 3.26%<br>18  | 1.81%<br>10  |
| * | Soft play<br>facility                                                                | 10.91%<br>59 | 10.17%<br>55 | 11.46%<br>62 | 8.50%<br>46  | 8.87%<br>48  | 8.69%<br>47  | 7.76%<br>42  | 7.39%<br>40  | 6.47%<br>35  | 5.91%<br>32  |
| * | Carbon<br>neutral<br>leisure<br>schemes                                              | 10.66%<br>58 | 6.99%<br>38  | 5.15%<br>28  | 8.46%<br>46  | 6.25%<br>34  | 9.19%<br>50  | 7.35%<br>40  | 9.01%<br>49  | 8.27%<br>45  | 8.09%<br>44  |
| * | Improve the existing tennis infrastructure                                           | 9.19%<br>50  | 9.38%<br>51  | 11.40%<br>62 | 8.09%<br>44  | 6.80%<br>37  | 8.82%<br>48  | 8.82%<br>48  | 8.82%<br>48  | 9.01%<br>49  | 8.09%<br>44  |
| * | Introduction<br>of adventure<br>golf                                                 | 8.35%<br>45  | 11.87%<br>64 | 8.91%<br>48  | 9.46%<br>51  | 10.39%<br>56 | 9.28%<br>50  | 7.61%<br>41  | 8.53%<br>46  | 8.72%<br>47  | 7.05%<br>38  |
| • | Obstacle<br>course plus<br>club and<br>racing<br>infrastructure                      | 3.33%<br>18  | 8.32%<br>45  | 9.98%<br>54  | 11.83%<br>64 | 14.05%<br>76 | 11.83%<br>64 | 11.65%<br>63 | 8.13%<br>44  | 7.95%<br>43  | 5.55%<br>30  |
| * | Boot camp<br>storage<br>facility                                                     | 3.36%<br>18  | 3.73%<br>20  | 3.54%<br>19  | 4.85%<br>26  | 5.97%<br>32  | 7.28%<br>39  | 8.58%<br>46  | 8.96%<br>48  | 11.01%<br>59 | 15.86%<br>85 |
| * | Indoor caving experience                                                             | 3.18%<br>17  | 7.10%<br>38  | 8.60%<br>46  | 7.66%<br>41  | 9.35%<br>80  | 10.09%<br>84 | 9.72%<br>52  | 8.97%<br>48  | 8.22%<br>44  | 10.47%<br>56 |
| * | New<br>boutique<br>providers - ie<br>massage<br>therapy,<br>sports retail<br>outlet  | 2.63%<br>14  | 3.56%<br>19  | 6.57%<br>35  | 5.07%<br>27  | 6.75%<br>36  | 5.82%<br>31  | 7.50%<br>40  | 9.94%<br>53  | 12.20%<br>65 | 10.69%<br>57 |
| • | Hover-<br>crafting on<br>football<br>pitches                                         | 1.31%<br>7   | 2.43%<br>13  | 4.11%<br>22  | 5.05%<br>27  | 4.49%<br>24  | 6.73%<br>36  | 6.92%<br>37  | 10.65%<br>87 | 10.65%<br>57 | 12.34%<br>66 |