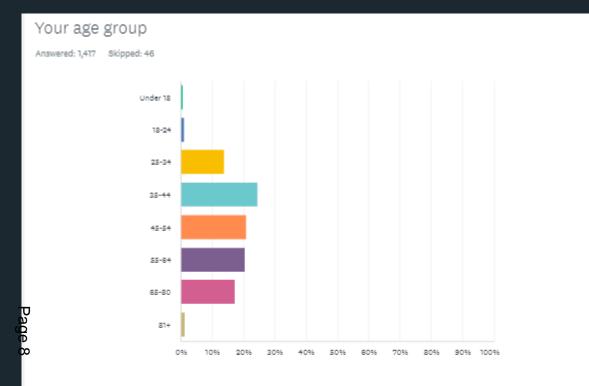

For more information contact:

Michael Hampson Director | Microsports

T: 07947657309

E: mike@micro-sports.co.uk

Appendix A – Survey data

| ANSWER CHOICES | ▼ RESPONSES | *     |
|----------------|-------------|-------|
| ▼ Under18      | 0.64%       | 9     |
| ▼ 18-24        | 1.13%       | 16    |
| ▼ 25-34        | 13.83%      | 196   |
| <b>▼</b> 35-44 | 24.49%      | 347   |
| ▼ 45-54        | 20.96%      | 297   |
| ▼ 55-64        | 20.40%      | 289   |
| <b>▼</b> 65-80 | 17.36%      | 246   |
| ₩ 81+          | 1.20%       | 17    |
| TOTAL          |             | 1,417 |