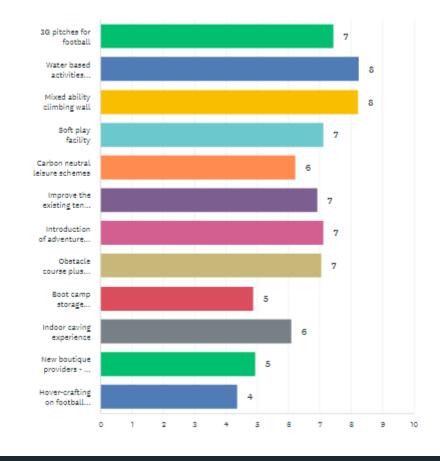

1463 responses and 1425 fully completed

|   |                                                                                      | 1 ¥          | 2 *          | 3 🔻          | 4 ¥          | 5 🔻          | 6 🔻          | 7 *          | 8 🔻          | 9 🔻          | 10 🔻         |
|---|--------------------------------------------------------------------------------------|--------------|--------------|--------------|--------------|--------------|--------------|--------------|--------------|--------------|--------------|
|   | 3G pitches                                                                           | 19.41%       | 10.99%       | 8.42%        | 8.06%        | 7.69%        | 4.40%        | 6.78%        | 5.86%        | 7.88%        | 7.33%        |
|   | for football                                                                         | 106          | 60           | 46           | 44           | 42           | 24           | 37           | 32           | 43           | 40           |
| * | Water based<br>activities<br>including<br>aqua<br>scramble and<br>paddle<br>boarding | 16.15%<br>88 | 15.60%<br>86 | 10.46%<br>87 | 13.76%<br>75 | 7.52%<br>41  | 8.07%<br>44  | 6.79%<br>37  | 6.24%<br>34  | 4.59%<br>25  | 5.32%<br>29  |
| * | Mixed ability climbing wall                                                          | 15.58%<br>86 | 13.04%<br>72 | 13.04%<br>72 | 10.14%<br>58 | 11.96%<br>68 | 8.51%<br>47  | 9.24%<br>51  | 5.80%<br>32  | 3.26%<br>18  | 1.81%<br>10  |
| * | Soft play<br>facility                                                                | 10.91%<br>59 | 10.17%<br>55 | 11.46%<br>62 | 8.50%<br>46  | 8.87%<br>48  | 8.69%<br>47  | 7.76%<br>42  | 7.39%<br>40  | 6.47%<br>35  | 5.91%<br>32  |
| * | Carbon<br>neutral<br>leisure<br>schemes                                              | 10.66%<br>58 | 6.99%<br>38  | 5.15%<br>28  | 8.46%<br>46  | 6.25%<br>34  | 9.19%<br>50  | 7.35%<br>40  | 9.01%<br>49  | 8.27%<br>45  | 8.09%<br>44  |
| * | Improve the existing tennis infrastructure                                           | 9.19%<br>50  | 9.38%<br>51  | 11.40%<br>62 | 8.09%<br>44  | 6.80%<br>37  | 8.82%<br>48  | 8.82%<br>48  | 8.82%<br>48  | 9.01%<br>49  | 8.09%<br>44  |
| * | Introduction<br>of adventure<br>golf                                                 | 8.35%<br>45  | 11.87%<br>64 | 8.91%<br>48  | 9.46%<br>51  | 10.39%<br>56 | 9.28%<br>50  | 7.61%<br>41  | 8.53%<br>46  | 8.72%<br>47  | 7.05%<br>38  |
| • | Obstacle<br>course plus<br>club and<br>racing<br>infrastructure                      | 3.33%<br>18  | 8.32%<br>45  | 9.98%<br>54  | 11.83%<br>64 | 14.05%<br>76 | 11.83%<br>64 | 11.65%<br>63 | 8.13%<br>44  | 7.95%<br>43  | 5.55%<br>30  |
| * | Boot camp<br>storage<br>facility                                                     | 3.36%<br>18  | 3.73%<br>20  | 3.54%<br>19  | 4.85%<br>26  | 5.97%<br>32  | 7.28%<br>39  | 8.58%<br>46  | 8.96%<br>48  | 11.01%<br>59 | 15.86%<br>85 |
| * | Indoor caving experience                                                             | 3.18%<br>17  | 7.10%<br>38  | 8.60%<br>46  | 7.66%<br>41  | 9.35%<br>80  | 10.09%<br>84 | 9.72%<br>52  | 8.97%<br>48  | 8.22%<br>44  | 10.47%<br>56 |
| * | New<br>boutique<br>providers - ie<br>massage<br>therapy,<br>sports retail<br>outlet  | 2.63%<br>14  | 3.56%<br>19  | 6.57%<br>35  | 5.07%<br>27  | 6.75%<br>36  | 5.82%<br>31  | 7.50%<br>40  | 9.94%<br>53  | 12.20%<br>65 | 10.69%<br>57 |
| • | Hover-<br>crafting on<br>football<br>pitches                                         | 1.31%<br>7   | 2.43%<br>13  | 4.11%<br>22  | 5.05%<br>27  | 4.49%<br>24  | 6.73%<br>36  | 6.92%<br>37  | 10.65%<br>87 | 10.65%<br>57 | 12.34%<br>66 |

18 - 24 year old responses

Weighted preferences in descending order

Answered: 572 Skipped: 23

|   | *                                                                                    | 1 *           | 2 •          | 3 🔻          | 4 ▼          | 5 ▼          | 6 *          | 7 *          | 8 🔻          | 9 🔻          | 10 💌         |
|---|--------------------------------------------------------------------------------------|---------------|--------------|--------------|--------------|--------------|--------------|--------------|--------------|--------------|--------------|
| * | 3G pitches<br>for football                                                           | 19.41%<br>106 | 10.99%<br>60 | 8.42%<br>46  | 8.06%<br>44  | 7.69%<br>42  | 4.40%<br>24  | 6.78%<br>37  | 5.86%<br>32  | 7.88%<br>43  | 7.33%<br>40  |
| Ť | Water based<br>activities<br>including<br>aqua<br>scramble and<br>paddle<br>boarding | 16.15%<br>88  | 15.60%<br>85 | 10.46%<br>57 | 13.76%<br>75 | 7.52%<br>41  | 8.07%<br>44  | 6.79%<br>37  | 6.24%<br>34  | 4.59%<br>25  | 5.32%<br>29  |
| * | Mixed ability climbing wall                                                          | 15.58%<br>86  | 13.04%<br>72 | 13.04%<br>72 | 10.14%<br>56 | 11.96%<br>68 | 8.51%<br>47  | 9.24%<br>51  | 5.80%<br>32  | 3.26%<br>18  | 1.81%<br>10  |
| * | Soft play<br>facility                                                                | 10.91%<br>59  | 10.17%<br>55 | 11.46%<br>62 | 8.50%<br>46  | 8.87%<br>48  | 8.69%<br>47  | 7.76%<br>42  | 7.39%<br>40  | 6.47%<br>35  | 5.91%<br>32  |
| Ť | Carbon<br>neutral<br>leisure<br>schemes                                              | 10.66%<br>58  | 6.99%<br>38  | 5.15%<br>28  | 8.46%<br>46  | 6.25%<br>34  | 9.19%<br>50  | 7.35%<br>40  | 9.01%<br>49  | 8.27%<br>45  | 8.09%<br>44  |
| Ť | Improve the existing tennis infrastructure                                           | 9.19%<br>50   | 9.38%<br>51  | 11.40%<br>62 | 8.09%<br>44  | 6.80%<br>37  | 8.82%<br>48  | 8.82%<br>48  | 8.82%<br>48  | 9.01%<br>49  | 8.09%<br>44  |
| Ť | Introduction<br>of adventure<br>golf                                                 | 8.35%<br>45   | 11.87%<br>64 | 8.91%<br>48  | 9.46%<br>51  | 10.39%<br>56 | 9.28%<br>50  | 7.61%<br>41  | 8.53%<br>46  | 8.72%<br>47  | 7.05%<br>38  |
| Ť | Obstacle<br>course plus<br>club and<br>racing<br>infrastructure                      | 3.33%<br>18   | 8.32%<br>45  | 9.98%<br>84  | 11.83%<br>64 | 14.05%<br>78 | 11.83%<br>64 | 11.65%<br>63 | 8.13%<br>44  | 7.95%<br>43  | 5.55%<br>30  |
| * | Boot camp<br>storage<br>facility                                                     | 3.36%<br>18   | 3.73%<br>20  | 3.54%<br>19  | 4.85%<br>26  | 5.97%<br>32  | 7.28%<br>39  | 8.58%<br>46  | 8.96%<br>48  | 11.01%<br>59 | 15.86%<br>85 |
| * | Indoor caving experience                                                             | 3.18%<br>17   | 7.10%<br>38  | 8.60%<br>46  | 7.66%<br>41  | 9.35%<br>50  | 10.09%<br>54 | 9.72%<br>52  | 8.97%<br>48  | 8.22%<br>44  | 10.47%<br>56 |
| * | New<br>boutique<br>providers - ie<br>massage<br>therapy,<br>sports retail<br>outlet  | 2.63%<br>14   | 3.56%<br>19  | 6.57%<br>35  | 5.07%<br>27  | 6.75%<br>36  | 5.82%<br>31  | 7.50%<br>40  | 9.94%<br>63  | 12.20%<br>65 | 10.69%<br>87 |
| * | Hover-<br>crafting on<br>football<br>pitches                                         | 1.31%<br>7    | 2.43%<br>13  | 4.11%<br>22  | 5.05%<br>27  | 4.49%<br>24  | 6.73%<br>36  | 6.92%<br>37  | 10.65%<br>87 | 10.65%<br>87 | 12.34%<br>66 |
|   |                                                                                      |               |              |              |              |              |              |              |              |              |              |