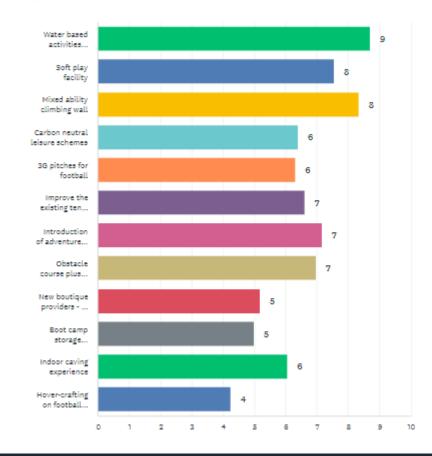

- Over 200 national competitions took place in 2023. In 2024, world padel championships are due to take place.
- Since 2019, the number of UK padel companies registered each year has risen by 1771%.
- Sales of Padel equipment increased by 128% from 2022 to 2023.
- Global padel market was worth \$231 million USD in 2022 and will reach \$480 USD by 2028, Europe occupy circa 70% of that market.
- 'We are Padel' are currently the biggest operator locally at an 11-court venue in Derby. They say "the roadmap for 2023 2026 will see us doubling the expansion year on year". They are currently at 70 80% utilisation of their courts. To note, 60% utilisation of our facility would mean LDC receive an income of circa £70k annually.
- The LTA say "Our focus for 2024 2026 includes attracting, growing and diversifying the tennis and padel workforce to create more opportunities to play and compete.
- The LTA say "Our focus for 2024 2026 includes implementing the facilities strategy with a focus on parks, covered courts, community indoor tennis centres and Padel.
- 2. Is 3 the right number of courts?
  - Yes, any less doesn't allow for the hosting of anything other than social competitions. 3 courts allows us to host LTA graded tournaments, attracting visitors to our city from across the midlands.
  - There currently isn't a schools padel championship, included in our long term business plan is to host this championship, the first in the UK.
- 3. What will be the ongoing maintenance costs, and will these be covered by users' fees?
  - All maintenance costs will be covered by users' fees. The Council will gain additional income, above and beyond maintenance costs.
  - Maintenance costs for the facility will be circa £12k a year which covers the cleaning, energy usage, security and booking software.
- 4. Has the new leisure centre been considered as a location? There is land there and there will be toilet and changing facilities already in place and so there will be no need to build an additional facility building.
  - Town centres across the country are undeniably facing a period of decline and struggle. Introducing a new facility that will attract both visitors and local residents is a step in the right direction. This will mean a positive economic impact beyond the immediate vicinity of the new facility, as well as improved health across our district.
  - The park location was chosen so that the vast amounts of park users can access the facility, they don't have to overcome the initial barrier of going to a leisure centre for exercise. The visibility of this facility means we are much more likely to convert the 38% of inactive people in our district.
- 5. Was there proper consultation e.g. I understand that Friends of Lichfield Historic Parks have not been consulted. This body's purpose is "To be the main forum for consultation between Lichfield District Council and park users, volunteers, friends and local residents, through which all these can be involved in decisions made about the parks."
  - The Sport, Leisure and Culture Consultancy (SLC) we're commissioned by the Council in November 2022 to consider golf and tennis options for the council.
  - See attached appendix 'Survey Data'
- 6. Has alternative funding been explored e.g. LTA and other sports bodies
  - The LTA offer a guick access interest free loan scheme for amounts of up to £250k.
  - There is the option to finance the purchase of the courts with a padel court provider.
  - Partner with external padel operators outside of the LTA seeking opportunities throughout Great Britain All options require some form of security against a loan and/or paying interest on financial borrowing. LDC already have the funds available. Given that a significant proportion of the income is retained by LDC, it gives the opportunity/choice as to whether to expand padel and/or alternative leisure offerings in the future.