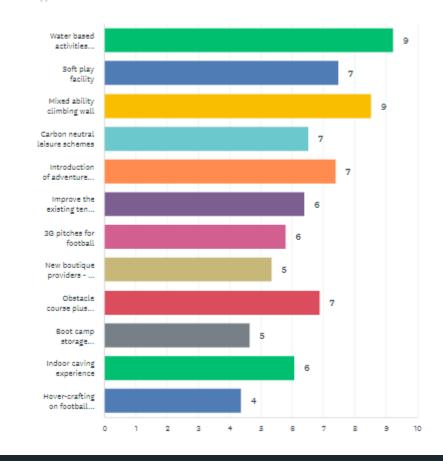

- Over 200 national competitions took place in 2023. In 2024, world padel championships are due to take place.
- Since 2019, the number of UK padel companies registered each year has risen by 1771%.
- Sales of Padel equipment increased by 128% from 2022 to 2023.
- Global padel market was worth \$231 million USD in 2022 and will reach \$480 USD by 2028, Europe occupy circa 70% of that market.
- 'We are Padel' are currently the biggest operator locally at an 11-court venue in Derby. They say "the roadmap for 2023 2026 will see us doubling the expansion year on year". They are currently at 70 80% utilisation of their courts. To note, 60% utilisation of our facility would mean LDC receive an income of circa £70k annually.
- The LTA say "Our focus for 2024 2026 includes attracting, growing and diversifying the tennis and padel workforce to create more opportunities to play and compete.
- The LTA say "Our focus for 2024 2026 includes implementing the facilities strategy with a focus on parks, covered courts, community indoor tennis centres and Padel.
- 2. Is 3 the right number of courts?
  - Yes, any less doesn't allow for the hosting of anything other than social competitions. 3 courts allows us to host LTA graded tournaments, attracting visitors to our city from across the midlands.
  - There currently isn't a schools padel championship, included in our long term business plan is to host this championship, the first in the UK.
- 3. What will be the ongoing maintenance costs, and will these be covered by users' fees?
  - All maintenance costs will be covered by users' fees. The Council will gain additional income, above and beyond maintenance costs.
  - Maintenance costs for the facility will be circa £12k a year which covers the cleaning, energy usage, security and booking software.
- 4. Has the new leisure centre been considered as a location? There is land there and there will be toilet and changing facilities already in place and so there will be no need to build an additional facility building.
  - Town centres across the country are undeniably facing a period of decline and struggle. Introducing a new facility that will attract both visitors and local residents is a step in the right direction. This will mean a positive economic impact beyond the immediate vicinity of the new facility, as well as improved health across our district.
  - The park location was chosen so that the vast amounts of park users can access the facility, they don't have to overcome the initial barrier of going to a leisure centre for exercise. The visibility of this facility means we are much more likely to convert the 38% of inactive people in our district.
- 5. Was there proper consultation e.g. I understand that Friends of Lichfield Historic Parks have not been consulted. This body's purpose is "To be the main forum for consultation between Lichfield District Council and park users, volunteers, friends and local residents, through which all these can be involved in decisions made about the parks."
  - The Sport, Leisure and Culture Consultancy (SLC) we're commissioned by the Council in November 2022 to consider golf and tennis options for the council.
  - See attached appendix 'Survey Data'
- 6. Has alternative funding been explored e.g. LTA and other sports bodies
  - The LTA offer a guick access interest free loan scheme for amounts of up to £250k.
  - There is the option to finance the purchase of the courts with a padel court provider.
  - Partner with external padel operators outside of the LTA seeking opportunities throughout Great Britain All options require some form of security against a loan and/or paying interest on financial borrowing. LDC already have the funds available. Given that a significant proportion of the income is retained by LDC, it gives the opportunity/choice as to whether to expand padel and/or alternative leisure offerings in the future.