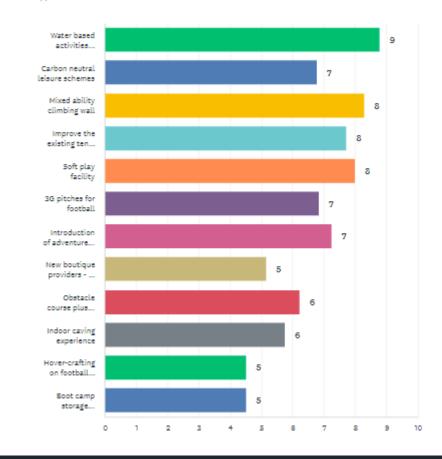

- Over 200 national competitions took place in 2023. In 2024, world padel championships are due to take place.
- Since 2019, the number of UK padel companies registered each year has risen by 1771%.
- Sales of Padel equipment increased by 128% from 2022 to 2023.
- Global padel market was worth \$231 million USD in 2022 and will reach \$480 USD by 2028, Europe occupy circa 70% of that market.
- 'We are Padel' are currently the biggest operator locally at an 11-court venue in Derby. They say "the roadmap for 2023 2026 will see us doubling the expansion year on year". They are currently at 70 80% utilisation of their courts. To note, 60% utilisation of our facility would mean LDC receive an income of circa £70k annually.
- The LTA say "Our focus for 2024 2026 includes attracting, growing and diversifying the tennis and padel workforce to create more opportunities to play and compete.
- The LTA say "Our focus for 2024 2026 includes implementing the facilities strategy with a focus on parks, covered courts, community indoor tennis centres and Padel.
- 2. Is 3 the right number of courts?
  - Yes, any less doesn't allow for the hosting of anything other than social competitions. 3 courts allows us to host LTA graded tournaments, attracting visitors to our city from across the midlands.
  - There currently isn't a schools padel championship, included in our long term business plan is to host this championship, the first in the UK.
- 3. What will be the ongoing maintenance costs, and will these be covered by users' fees?
  - All maintenance costs will be covered by users' fees. The Council will gain additional income, above and beyond maintenance costs.
  - Maintenance costs for the facility will be circa £12k a year which covers the cleaning, energy usage, security and booking software.
- 4. Has the new leisure centre been considered as a location? There is land there and there will be toilet and changing facilities already in place and so there will be no need to build an additional facility building.
  - Town centres across the country are undeniably facing a period of decline and struggle. Introducing a new facility that will attract both visitors and local residents is a step in the right direction. This will mean a positive economic impact beyond the immediate vicinity of the new facility, as well as improved health across our district.
  - The park location was chosen so that the vast amounts of park users can access the facility, they don't have to overcome the initial barrier of going to a leisure centre for exercise. The visibility of this facility means we are much more likely to convert the 38% of inactive people in our district.
- 5. Was there proper consultation e.g. I understand that Friends of Lichfield Historic Parks have not been consulted. This body's purpose is "To be the main forum for consultation between Lichfield District Council and park users, volunteers, friends and local residents, through which all these can be involved in decisions made about the parks."
  - The Sport, Leisure and Culture Consultancy (SLC) we're commissioned by the Council in November 2022 to consider golf and tennis options for the council.
  - See attached appendix 'Survey Data'
- 6. Has alternative funding been explored e.g. LTA and other sports bodies
  - The LTA offer a guick access interest free loan scheme for amounts of up to £250k.
  - There is the option to finance the purchase of the courts with a padel court provider.
  - Partner with external padel operators outside of the LTA seeking opportunities throughout Great Britain All options require some form of security against a loan and/or paying interest on financial borrowing. LDC already have the funds available. Given that a significant proportion of the income is retained by LDC, it gives the opportunity/choice as to whether to expand padel and/or alternative leisure offerings in the future.