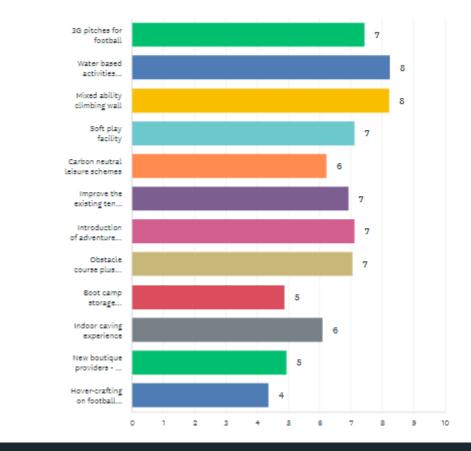

- Over 200 national competitions took place in 2023. In 2024, world padel championships are due to take place.
- Since 2019, the number of UK padel companies registered each year has risen by 1771%.
- Sales of Padel equipment increased by 128% from 2022 to 2023.
- Global padel market was worth \$231 million USD in 2022 and will reach \$480 USD by 2028, Europe occupy circa 70% of that market.
- 'We are Padel' are currently the biggest operator locally at an 11-court venue in Derby. They say "the roadmap for 2023 2026 will see us doubling the expansion year on year". They are currently at 70 80% utilisation of their courts. To note, 60% utilisation of our facility would mean LDC receive an income of circa £70k annually.
- The LTA say "Our focus for 2024 2026 includes attracting, growing and diversifying the tennis and padel workforce to create more opportunities to play and compete.
- The LTA say "Our focus for 2024 2026 includes implementing the facilities strategy with a focus on parks, covered courts, community indoor tennis centres and Padel.
- 2. Is 3 the right number of courts?
  - Yes, any less doesn't allow for the hosting of anything other than social competitions. 3 courts allows us to host LTA graded tournaments, attracting visitors to our city from across the midlands.
  - There currently isn't a schools padel championship, included in our long term business plan is to host this championship, the first in the UK.
- 3. What will be the ongoing maintenance costs, and will these be covered by users' fees?
  - All maintenance costs will be covered by users' fees. The Council will gain additional income, above and beyond maintenance costs.
  - Maintenance costs for the facility will be circa £12k a year which covers the cleaning, energy usage, security and booking software.
- 4. Has the new leisure centre been considered as a location? There is land there and there will be toilet and changing facilities already in place and so there will be no need to build an additional facility building.
  - Town centres across the country are undeniably facing a period of decline and struggle. Introducing a new facility that will attract both visitors and local residents is a step in the right direction. This will mean a positive economic impact beyond the immediate vicinity of the new facility, as well as improved health across our district.
  - The park location was chosen so that the vast amounts of park users can access the facility, they don't have to overcome the initial barrier of going to a leisure centre for exercise. The visibility of this facility means we are much more likely to convert the 38% of inactive people in our district.
- 5. Was there proper consultation e.g. I understand that Friends of Lichfield Historic Parks have not been consulted. This body's purpose is "To be the main forum for consultation between Lichfield District Council and park users, volunteers, friends and local residents, through which all these can be involved in decisions made about the parks."
  - The Sport, Leisure and Culture Consultancy (SLC) we're commissioned by the Council in November 2022 to consider golf and tennis options for the council.
  - See attached appendix 'Survey Data'
- 6. Has alternative funding been explored e.g. LTA and other sports bodies
  - The LTA offer a guick access interest free loan scheme for amounts of up to £250k.
  - There is the option to finance the purchase of the courts with a padel court provider.
  - Partner with external padel operators outside of the LTA seeking opportunities throughout Great Britain All options require some form of security against a loan and/or paying interest on financial borrowing. LDC already have the funds available. Given that a significant proportion of the income is retained by LDC, it gives the opportunity/choice as to whether to expand padel and/or alternative leisure offerings in the future.