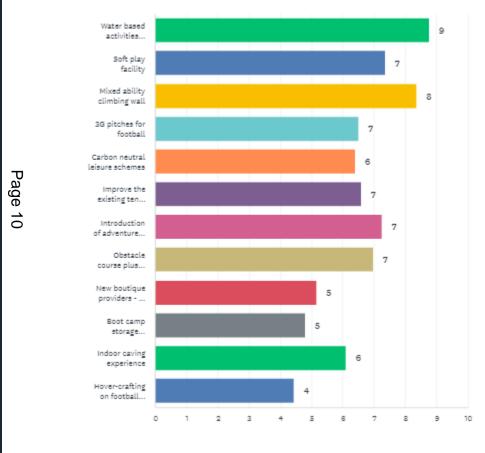

1417 gave gender responses

1370 live or work in Lichfield District

WS13 gave the most responses

|   |                                                                                      | * | 1             | * | 2 *           | 3 *           | 4 *           | 5 *           | 6 *           | 7 *           | 8 *           | 9 *           | 10 *          |  |
|---|--------------------------------------------------------------------------------------|---|---------------|---|---------------|---------------|---------------|---------------|---------------|---------------|---------------|---------------|---------------|--|
| • | Water based<br>activities<br>including<br>aqua<br>scramble and<br>paddle<br>boarding |   | 22.54%<br>309 |   | 16.27%<br>223 | 11.89%<br>163 | 10.80%<br>148 | 8.32%<br>114  | 6.42%<br>88   | 6.78%<br>93   | 5.11%<br>70   | 3.57%<br>49   | 3.65%<br>50   |  |
| * | Soft play<br>facility                                                                |   | 14.86%<br>202 |   | 10.15%<br>138 | 11.26%<br>153 | 7.80%<br>108  | 8.61%<br>117  | 6.92%<br>94   | 6.99%<br>95   | 7.65%<br>104  | 6.84%<br>93   | 6.11%<br>83   |  |
| * | Mixed ability climbing wall                                                          |   | 13.88%<br>191 |   | 16.50%<br>227 | 13.74%<br>189 | 11.85%<br>163 | 9.81%<br>135  | 8.21%<br>113  | 7.92%<br>109  | 4.80%<br>68   | 4.36%<br>60   | 3.13%<br>43   |  |
| * | 3G pitches<br>for football                                                           |   | 11.58%<br>157 |   | 7.74%<br>105  | 6.71%<br>91   | 8.11%<br>110  | 8.26%<br>112  | 6.27%<br>85   | 7.15%<br>97   | 8.11%<br>110  | 10.03%<br>136 | 8.92%<br>121  |  |
| • | Carbon<br>neutral<br>leisure<br>schemes                                              |   | 10.60%<br>144 |   | 7.36%<br>100  | 5.59%<br>76   | 8.68%<br>118  | 6.62%<br>90   | 9.64%<br>131  | 8.76%<br>119  | 8.61%<br>117  | 8.02%<br>109  | 7.73%<br>105  |  |
| • | Improve the existing tennis infrastructure                                           |   | 8.43%<br>114  |   | 7.84%<br>108  | 8.65%<br>117  | 8.14%<br>110  | 7.99%<br>108  | 8.36%<br>113  | 8.88%<br>120  | 10.65%<br>144 | 8.95%<br>121  | 8.80%<br>119  |  |
| * | Introduction of adventure golf                                                       |   | 8.35%<br>113  |   | 11.30%<br>153 | 10.41%<br>141 | 9.82%<br>133  | 10.04%<br>136 | 10.64%<br>144 | 7.83%<br>106  | 8.57%<br>116  | 7.98%<br>108  | 6.13%<br>83   |  |
| * | Obstacle<br>course plus<br>club and<br>racing<br>infrastructure                      |   | 3.48%<br>47   |   | 7.55%<br>102  | 10.58%<br>143 | 11.40%<br>154 | 13.62%<br>184 | 12.44%<br>168 | 11.32%<br>153 | 7.62%<br>103  | 7.99%<br>108  | 6.07%<br>82   |  |
| • | New<br>boutique<br>providers - ie<br>massage<br>therapy,<br>sports retail<br>outlet  |   | 3.29%<br>44   |   | 5.23%<br>70   | 6.50%<br>87   | 6.27%<br>84   | 6.42%<br>86   | 6.35%<br>85   | 7.77%<br>104  | 9.34%<br>125  | 9.04%<br>121  | 10.53%<br>141 |  |
| * | Boot camp<br>storage<br>facility                                                     |   | 3.06%<br>41   |   | 3.36%<br>45   | 4.26%<br>57   | 4.86%<br>65   | 5.08%<br>68   | 6.95%<br>93   | 8.30%<br>111  | 8.82%<br>118  | 11.96%<br>160 | 14.95%<br>200 |  |
| * | Indoor caving experience                                                             |   | 2.46%<br>33   |   | 7.32%<br>98   | 8.14%<br>109  | 8.74%<br>117  | 10.38%<br>139 | 10.16%<br>138 | 8.81%<br>118  | 8.36%<br>112  | 9.26%<br>124  | 9.41%<br>126  |  |
| • | Hover-<br>crafting on<br>football<br>pitches                                         |   | 1.19%<br>16   |   | 2.16%<br>29   | 4.03%<br>54   | 4.47%<br>60   | 5.07%<br>68   | 6.71%<br>90   | 8.50%<br>114  | 11.19%<br>150 | 10.51%<br>141 | 13.20%<br>177 |  |
|   |                                                                                      |   |               |   |               |               |               |               |               |               |               |               |               |  |