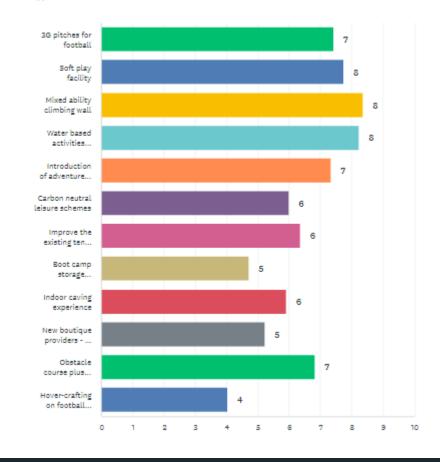

For more information contact:

Michael Hampson Director | Microsports

T: 07947657309

E: mike@micro-sports.co.uk

Appendix A – Survey data

| ANSWER CHOICES | ▼ RESPONSES | *     |
|----------------|-------------|-------|
| ▼ Under18      | 0.64%       | 9     |
| ▼ 18-24        | 1.13%       | 16    |
| ▼ 25-34        | 13.83%      | 196   |
| <b>▼</b> 35-44 | 24.49%      | 347   |
| ▼ 45-54        | 20.96%      | 297   |
| ▼ 55-64        | 20.40%      | 289   |
| <b>▼</b> 65-80 | 17.36%      | 246   |
| ₩ 81+          | 1.20%       | 17    |
| TOTAL          |             | 1,417 |

1417 gave gender responses

1370 live or work in Lichfield District

WS13 gave the most responses

|   |                                                                                      | * | 1             | * | 2 *           | 3 *           | 4 *           | 5 *           | 6 *           | 7 *           | 8 *           | 9 *           | 10 *          |  |
|---|--------------------------------------------------------------------------------------|---|---------------|---|---------------|---------------|---------------|---------------|---------------|---------------|---------------|---------------|---------------|--|
| • | Water based<br>activities<br>including<br>aqua<br>scramble and<br>paddle<br>boarding |   | 22.54%<br>309 |   | 16.27%<br>223 | 11.89%<br>163 | 10.80%<br>148 | 8.32%<br>114  | 6.42%<br>88   | 6.78%<br>93   | 5.11%<br>70   | 3.57%<br>49   | 3.65%<br>50   |  |
| * | Soft play<br>facility                                                                |   | 14.86%<br>202 |   | 10.15%<br>138 | 11.26%<br>153 | 7.80%<br>108  | 8.61%<br>117  | 6.92%<br>94   | 6.99%<br>95   | 7.65%<br>104  | 6.84%<br>93   | 6.11%<br>83   |  |
| * | Mixed ability climbing wall                                                          |   | 13.88%<br>191 |   | 16.50%<br>227 | 13.74%<br>189 | 11.85%<br>163 | 9.81%<br>135  | 8.21%<br>113  | 7.92%<br>109  | 4.80%<br>68   | 4.36%<br>60   | 3.13%<br>43   |  |
| * | 3G pitches<br>for football                                                           |   | 11.58%<br>157 |   | 7.74%<br>105  | 6.71%<br>91   | 8.11%<br>110  | 8.26%<br>112  | 6.27%<br>85   | 7.15%<br>97   | 8.11%<br>110  | 10.03%<br>136 | 8.92%<br>121  |  |
| • | Carbon<br>neutral<br>leisure<br>schemes                                              |   | 10.60%<br>144 |   | 7.36%<br>100  | 5.59%<br>76   | 8.68%<br>118  | 6.62%<br>90   | 9.64%<br>131  | 8.76%<br>119  | 8.61%<br>117  | 8.02%<br>109  | 7.73%<br>105  |  |
| • | Improve the existing tennis infrastructure                                           |   | 8.43%<br>114  |   | 7.84%<br>108  | 8.65%<br>117  | 8.14%<br>110  | 7.99%<br>108  | 8.36%<br>113  | 8.88%<br>120  | 10.65%<br>144 | 8.95%<br>121  | 8.80%<br>119  |  |
| * | Introduction of adventure golf                                                       |   | 8.35%<br>113  |   | 11.30%<br>153 | 10.41%<br>141 | 9.82%<br>133  | 10.04%<br>136 | 10.64%<br>144 | 7.83%<br>106  | 8.57%<br>116  | 7.98%<br>108  | 6.13%<br>83   |  |
| * | Obstacle<br>course plus<br>club and<br>racing<br>infrastructure                      |   | 3.48%<br>47   |   | 7.55%<br>102  | 10.58%<br>143 | 11.40%<br>154 | 13.62%<br>184 | 12.44%<br>168 | 11.32%<br>153 | 7.62%<br>103  | 7.99%<br>108  | 6.07%<br>82   |  |
| • | New<br>boutique<br>providers - ie<br>massage<br>therapy,<br>sports retail<br>outlet  |   | 3.29%<br>44   |   | 5.23%<br>70   | 6.50%<br>87   | 6.27%<br>84   | 6.42%<br>86   | 6.35%<br>85   | 7.77%<br>104  | 9.34%<br>125  | 9.04%<br>121  | 10.53%<br>141 |  |
| * | Boot camp<br>storage<br>facility                                                     |   | 3.06%<br>41   |   | 3.36%<br>45   | 4.26%<br>57   | 4.86%<br>65   | 5.08%<br>68   | 6.95%<br>93   | 8.30%<br>111  | 8.82%<br>118  | 11.96%<br>160 | 14.95%<br>200 |  |
| * | Indoor caving experience                                                             |   | 2.46%<br>33   |   | 7.32%<br>98   | 8.14%<br>109  | 8.74%<br>117  | 10.38%<br>139 | 10.16%<br>138 | 8.81%<br>118  | 8.36%<br>112  | 9.26%<br>124  | 9.41%<br>126  |  |
| • | Hover-<br>crafting on<br>football<br>pitches                                         |   | 1.19%<br>16   |   | 2.16%<br>29   | 4.03%<br>54   | 4.47%<br>60   | 5.07%<br>68   | 6.71%<br>90   | 8.50%<br>114  | 11.19%<br>150 | 10.51%<br>141 | 13.20%<br>177 |  |
|   |                                                                                      |   |               |   |               |               |               |               |               |               |               |               |               |  |