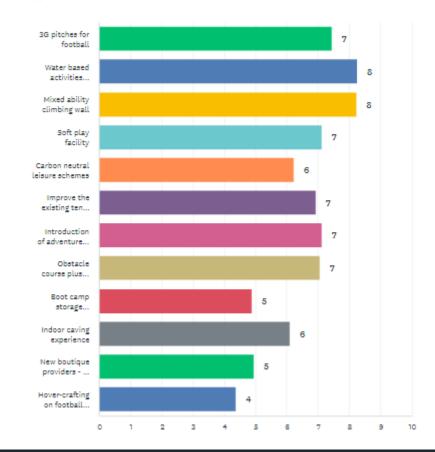

18 - 24 year old female responses

Weighted preferences in descending order

Answered: 541 Skipped: 2

|   | *                                                                                    | 1 *           | 2 *           | 3 *          | 4 *          | 5 🔻          | 6 🔻          | 7 *          | 8 🔻          | 9 🔻          | 10 🔻         |
|---|--------------------------------------------------------------------------------------|---------------|---------------|--------------|--------------|--------------|--------------|--------------|--------------|--------------|--------------|
| • | Soft play<br>facility                                                                | 24.35%<br>131 | 11.71%<br>63  | 9.48%<br>51  | 6.51%<br>35  | 6.88%        | 5.39%        | 6.13%<br>33  | 6.32%<br>34  | 6.51%<br>35  | 5.02%<br>27  |
| • | Water based<br>activities<br>including<br>aqua<br>scramble and<br>paddle<br>boarding | 20.86%<br>112 | 17.13%<br>92  | 13.59%<br>73 | 10.61%<br>87 | 9.12%<br>49  | 5.96%<br>32  | 7.82%<br>42  | 4.84%<br>26  | 2.79%<br>15  | 2.98%<br>16  |
| * | Mixed ability climbing wall                                                          | 14.53%<br>78  | 19.18%<br>103 | 13.59%<br>73 | 10.99%<br>59 | 9.12%<br>49  | 7.82%<br>42  | 7.26%<br>39  | 5.96%<br>32  | 4.66%<br>25  | 2.23%<br>12  |
| • | 3G pitches<br>for football                                                           | 11.44%<br>61  | 7.13%<br>38   | 4.32%<br>23  | 7.32%<br>39  | 9.19%<br>49  | 6.38%<br>34  | 6.57%<br>35  | 9.76%<br>52  | 9.57%<br>51  | 9.76%<br>52  |
| • | Carbon<br>neutral<br>leisure<br>schemes                                              | 6.74%<br>36   | 5.81%<br>31   | 5.06%<br>27  | 9.55%<br>51  | 7.30%<br>39  | 10.67%<br>87 | 8.43%<br>45  | 10.30%<br>55 | 9.18%<br>49  | 7.68%<br>41  |
| * | Introduction<br>of adventure<br>golf                                                 | 6.54%<br>35   | 12.71%<br>68  | 13.08%<br>70 | 10.28%<br>55 | 8.22%<br>44  | 8.97%<br>48  | 8.79%<br>47  | 7.85%<br>42  | 7.85%<br>42  | 6.54%<br>35  |
| • | Improve the existing tennis infrastructure                                           | 4.69%<br>25   | 5.82%<br>31   | 8.07%<br>43  | 7.13%<br>38  | 7.50%<br>40  | 10.13%<br>54 | 9.38%<br>80  | 12.01%<br>64 | 8.26%<br>44  | 11.26%<br>60 |
| • | Boot camp<br>storage<br>facility                                                     | 3.37%<br>18   | 2.43%<br>13   | 3.56%<br>19  | 5.62%<br>30  | 6.74%<br>38  | 5.06%<br>27  | 7.68%<br>41  | 8.80%<br>47  | 11.80%<br>63 | 15.36%<br>82 |
| • | New<br>boutique<br>providers - ie<br>massage<br>therapy,<br>sports retail<br>outlet  | 3.00%<br>16   | 4.49%<br>24   | 7.30%<br>39  | 7.49%<br>40  | 6.74%<br>36  | 7.12%<br>38  | 7.68%<br>41  | 8.24%<br>44  | 10.49%<br>56 | 10.30%<br>55 |
| • | Obstacle<br>course plus<br>club and<br>racing<br>infrastructure                      | 2.61%<br>14   | 6.15%<br>33   | 11.55%<br>62 | 11.92%<br>64 | 14.53%<br>78 | 13.04%<br>70 | 12.66%<br>68 | 8.01%<br>43  | 7.26%<br>39  | 5.21%<br>28  |
| • | Indoor caving experience                                                             | 2.05%<br>11   | 7.26%<br>39   | 8.01%<br>43  | 9.50%<br>51  | 11.36%<br>61 | 12.10%<br>65 | 7.82%<br>42  | 8.01%<br>43  | 7.82%<br>42  | 9.68%<br>52  |
| • | Hover-<br>crafting on<br>football<br>pitches                                         | 0.75%<br>4    | 0.94%<br>5    | 2.81%<br>15  | 3.18%<br>17  | 3.75%<br>20  | 6.93%<br>37  | 9.36%<br>50  | 9.74%<br>52  | 13.30%<br>71 | 14.04%<br>75 |
|   |                                                                                      |               |               |              |              |              |              |              |              |              |              |