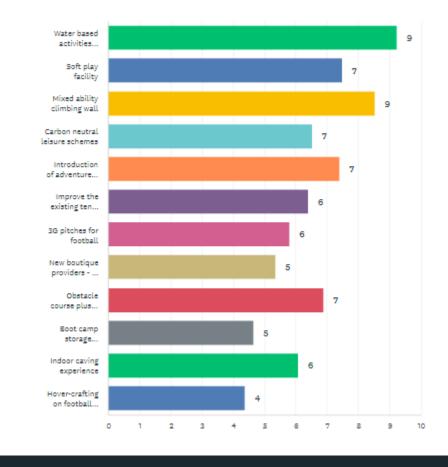

- Over 200 national competitions took place in 2023. In 2024, world padel championships are due to take place.
- Since 2019, the number of UK padel companies registered each year has risen by 1771%.
- Sales of Padel equipment increased by 128% from 2022 to 2023.
- Global padel market was worth \$231 million USD in 2022 and will reach \$480 USD by 2028, Europe occupy circa 70% of that market.
- 'We are Padel' are currently the biggest operator locally at an 11-court venue in Derby. They say "the roadmap for 2023 2026 will see us doubling the expansion year on year". They are currently at 70 80% utilisation of their courts. To note, 60% utilisation of our facility would mean LDC receive an income of circa £70k annually.
- The LTA say "Our focus for 2024 2026 includes attracting, growing and diversifying the tennis and padel workforce to create more opportunities to play and compete.
- The LTA say "Our focus for 2024 2026 includes implementing the facilities strategy with a focus on parks, covered courts, community indoor tennis centres and Padel.
- 2. Is 3 the right number of courts?
  - Yes, any less doesn't allow for the hosting of anything other than social competitions. 3 courts allows us to host LTA graded tournaments, attracting visitors to our city from across the midlands.
  - There currently isn't a schools padel championship, included in our long term business plan is to host this championship, the first in the UK.
- 3. What will be the ongoing maintenance costs, and will these be covered by users' fees?
  - All maintenance costs will be covered by users' fees. The Council will gain additional income, above and beyond maintenance costs.
  - Maintenance costs for the facility will be circa £12k a year which covers the cleaning, energy usage, security and booking software.
- 4. Has the new leisure centre been considered as a location? There is land there and there will be toilet and changing facilities already in place and so there will be no need to build an additional facility building.
  - Town centres across the country are undeniably facing a period of decline and struggle. Introducing a new facility that will attract both visitors and local residents is a step in the right direction. This will mean a positive economic impact beyond the immediate vicinity of the new facility, as well as improved health across our district.
  - The park location was chosen so that the vast amounts of park users can access the facility, they don't have to overcome the initial barrier of going to a leisure centre for exercise. The visibility of this facility means we are much more likely to convert the 38% of inactive people in our district.
- 5. Was there proper consultation e.g. I understand that Friends of Lichfield Historic Parks have not been consulted. This body's purpose is "To be the main forum for consultation between Lichfield District Council and park users, volunteers, friends and local residents, through which all these can be involved in decisions made about the parks."
  - The Sport, Leisure and Culture Consultancy (SLC) we're commissioned by the Council in November 2022 to consider golf and tennis options for the council.
  - See attached appendix 'Survey Data'
- 6. Has alternative funding been explored e.g. LTA and other sports bodies
  - The LTA offer a guick access interest free loan scheme for amounts of up to £250k.
  - There is the option to finance the purchase of the courts with a padel court provider.
  - Partner with external padel operators outside of the LTA seeking opportunities throughout Great Britain All options require some form of security against a loan and/or paying interest on financial borrowing. LDC already have the funds available. Given that a significant proportion of the income is retained by LDC, it gives the opportunity/choice as to whether to expand padel and/or alternative leisure offerings in the future.