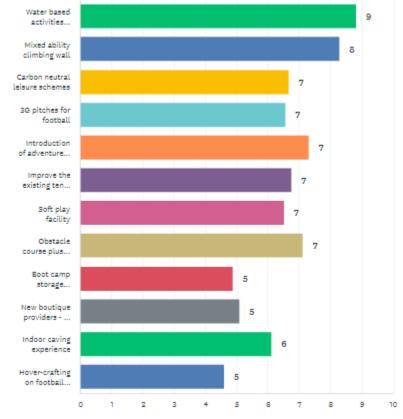

All male responses

|   | _                                                                                    |               | 2 *           | 3 *           | 4 *          | 5 *          | 6 *           | 7 *          | 8 *          | 9 *          | 10 💌          |  |
|---|--------------------------------------------------------------------------------------|---------------|---------------|---------------|--------------|--------------|---------------|--------------|--------------|--------------|---------------|--|
|   |                                                                                      | 1 *           | -             | -             |              |              | •             |              | -            | -            | 10            |  |
| ľ | Water based<br>activities<br>including<br>aqua<br>scramble and<br>paddle<br>boarding | 28.21%<br>211 | 17.51%<br>131 | 13.10%<br>98  | 8.56%<br>64  | 8.29%<br>62  | 4.81%<br>36   | 6.55%<br>49  | 4.41%<br>33  | 2.67%<br>20  | 2.27%<br>17   |  |
| * | Soft play<br>facility                                                                | 18.33%<br>138 | 10.11%<br>75  | 11.46%<br>85  | 5.93%<br>44  | 8.36%<br>62  | 5.66%<br>42   | 6.87%<br>51  | 7.14%<br>53  | 7.28%<br>54  | 6.20%<br>46   |  |
| * | Mixed ability climbing wall                                                          | 12.99%<br>97  | 19.01%<br>142 | 14.46%<br>108 | 13.12%<br>98 | 8.43%<br>63  | 8.03%<br>60   | 6.96%<br>52  | 4.15%<br>31  | 5.22%<br>39  | 3.88%<br>29   |  |
| * | Carbon<br>neutral<br>leisure<br>schemes                                              | 10.16%<br>75  | 7.72%<br>57   | 6.23%<br>46   | 8.67%<br>64  | 6.91%<br>51  | 9.89%<br>73   | 10.16%<br>75 | 8.54%<br>63  | 7.86%<br>58  | 7.32%<br>54   |  |
| * | Introduction<br>of adventure<br>golf                                                 | 8.40%<br>62   | 11.52%<br>85  | 11.65%<br>86  | 10.03%<br>74 | 9.89%<br>73  | 11.38%<br>84  | 7.99%<br>59  | 8.27%<br>61  | 7.18%<br>53  | 5.96%<br>44   |  |
| Ť | Improve the existing tennis infrastructure                                           | 7.92%<br>58   | 6.97%<br>51   | 6.97%<br>81   | 8.47%<br>62  | 8.61%<br>63  | 8.20%<br>60   | 8.61%<br>63  | 12.02%<br>88 | 8.20%<br>60  | 9.43%<br>69   |  |
| * | 3G pitches<br>for football                                                           | 5.59%<br>41   | 5.46%<br>40   | 5.18%<br>38   | 8.46%<br>62  | 8.73%<br>64  | 7.64%<br>56   | 7.37%<br>54  | 10.23%<br>75 | 11.46%<br>84 | 9.82%<br>72   |  |
| • | New<br>boutique<br>providers - ie<br>massage<br>therapy,<br>sports retail<br>outlet  | 4.11%<br>30   | 6.44%<br>47   | 5.89%<br>43   | 7.53%<br>55  | 6.85%<br>50  | 6.16%<br>45   | 7.67%<br>56  | 8.49%<br>62  | 7.40%<br>54  | 10.00%<br>73  |  |
| * | Obstacle<br>course plus<br>club and<br>racing<br>infrastructure                      | 3.13%<br>23   | 6.40%<br>47   | 10.76%<br>79  | 11.58%<br>85 | 12.81%<br>94 | 13.76%<br>101 | 11.04%<br>81 | 7.36%<br>54  | 8.58%<br>63  | 6.54%<br>48   |  |
| * | Boot camp<br>storage<br>facility                                                     | 2.62%<br>19   | 2.89%<br>21   | 4.27%<br>31   | 4.96%<br>38  | 4.68%<br>34  | 6.20%<br>45   | 8.13%<br>59  | 8.54%<br>62  | 12.67%<br>92 | 14.60%<br>108 |  |
| • | Indoor caving experience                                                             | 1.37%<br>10   | 7.13%<br>52   | 7.96%<br>58   | 9.88%<br>72  | 11.11%<br>81 | 10.97%<br>80  | 8.23%<br>60  | 7.96%<br>58  | 9.47%<br>69  | 8.37%<br>61   |  |
| • | Hover-<br>crafting on<br>football<br>pitches                                         | 0.27%<br>2    | 1.37%<br>10   | 3.98%<br>29   | 4.12%<br>30  | 5.63%<br>41  | 6.59%<br>48   | 9.62%<br>70  | 12.09%<br>88 | 10.71%<br>78 | 14.15%<br>103 |  |
|   |                                                                                      |               |               |               |              |              |               |              |              |              |               |  |

18 - 24 year old male responses

Weighted preferences in descending order

Answered: 770 Skipped: 12

| ■ Water based activities         28,21%         17,51%         13,10%         8,56%         6,29%         4,81%         6,55%         4,41%         2,67%         2,27%           activities         211         131         98         64         62         38         49         33         20         17           activities         211         131         98         64         62         38         49         33         20         17           soramble and paddle boarding         18,33%         10,11%         11,46%         5,93%         8,36%         5,66%         6,87%         7,14%         7,28%         6,20% facility           Mixed ability         136         75         88         44         62         42         61         63         84         46           Carbon neutral leisure schemes         10,16%         7,27%         6,23%         6,23%         6,63%         9,89%         11,38%         7,99%         8,27%         7,18%         5,96%         7,32% news         63         8         64         64         61         73         75         8,24%         7,28%         8,27%         7,18%         5,96%         7,22% news         8,27%         7,28%         8,27%                                                                                                                                                                                                                                                                                                                                                                                                                                                                                                                                                                                                                                                                                                                                                                                                                                                                                                |   |                                                                    | 1    | • | 2 | <b>*</b> 3 | • | 4 * | 5 | 6    | • | 7 | <b>*</b> 8 | , | 9    | • | 10 | • |
|-------------------------------------------------------------------------------------------------------------------------------------------------------------------------------------------------------------------------------------------------------------------------------------------------------------------------------------------------------------------------------------------------------------------------------------------------------------------------------------------------------------------------------------------------------------------------------------------------------------------------------------------------------------------------------------------------------------------------------------------------------------------------------------------------------------------------------------------------------------------------------------------------------------------------------------------------------------------------------------------------------------------------------------------------------------------------------------------------------------------------------------------------------------------------------------------------------------------------------------------------------------------------------------------------------------------------------------------------------------------------------------------------------------------------------------------------------------------------------------------------------------------------------------------------------------------------------------------------------------------------------------------------------------------------------------------------------------------------------------------------------------------------------------------------------------------------------------------------------------------------------------------------------------------------------------------------------------------------------------------------------------------------------------------------------------------------------------------------------------------------------|---|--------------------------------------------------------------------|------|---|---|------------|---|-----|---|------|---|---|------------|---|------|---|----|---|
| ## Mixed ability   136   75   85   44   62   42   51   53   54   48    ■ Mixed ability   12.99%   19.01%   14.46%   13.12%   8.43%   8.03%   6.96%   6.96%   6.15%   5.22%   3.88%   7.32%    ■ Carbon neutral laisure schemes   76   87   46   64   61   73   73   75   63   88   7.32%   8.63%   8.63%   6.96%   6.96%   7.28%   7.32%   6.84%   64   61   73   73   75   63   88   64   64   64   61   73   73   75   63   88   64   64   64   64   61   73   73   75   63   88   64   64   64   64   61   73   73   75   63   7.86%   7.32%   6.96%   6.40%   7.32%   6.96%   6.96%   6.20%   6.27%   7.18%   5.98%   6.96%   6.96%   6.96%   6.96%   6.96%   6.96%   6.96%   6.96%   6.96%   6.96%   6.96%   6.96%   6.96%   6.96%   6.96%   6.96%   6.96%   6.96%   6.96%   6.96%   6.96%   6.96%   6.96%   6.96%   6.96%   6.96%   6.96%   6.96%   6.96%   6.96%   6.96%   6.96%   6.96%   6.96%   6.96%   6.96%   6.96%   6.96%   6.96%   6.96%   6.96%   6.96%   6.96%   6.96%   6.96%   6.96%   6.96%   6.96%   6.96%   6.96%   6.96%   6.96%   6.96%   6.96%   6.96%   6.96%   6.96%   6.96%   6.96%   6.96%   6.96%   6.96%   6.96%   6.96%   6.96%   6.96%   6.96%   6.96%   6.96%   6.96%   6.96%   6.96%   6.96%   6.96%   6.96%   6.96%   6.96%   6.96%   6.96%   6.96%   6.96%   6.96%   6.96%   6.96%   6.96%   6.96%   6.96%   6.96%   6.96%   6.96%   6.96%   6.96%   6.96%   6.96%   6.96%   6.96%   6.96%   6.96%   6.96%   6.96%   6.96%   6.96%   6.96%   6.96%   6.96%   6.96%   6.96%   6.96%   6.96%   6.96%   6.96%   6.96%   6.96%   6.96%   6.96%   6.96%   6.96%   6.96%   6.96%   6.96%   6.96%   6.96%   6.96%   6.96%   6.96%   6.96%   6.96%   6.96%   6.96%   6.96%   6.96%   6.96%   6.96%   6.96%   6.96%   6.96%   6.96%   6.96%   6.96%   6.96%   6.96%   6.96%   6.96%   6.96%   6.96%   6.96%   6.96%   6.96%   6.96%   6.96%   6.96%   6.96%   6.96%   6.96%   6.96%   6.96%   6.96%   6.96%   6.96%   6.96%   6.96%   6.96%   6.96%   6.96%   6.96%   6.96%   6.96%   6.96%   6.96%   6.96%   6.96%   6.96%   6.96%   6.96%   6.96%   6.96%   6.96%   6.96%   6.96%   6.96%   6.9 | • | activities<br>including<br>aqua<br>scramble and<br>paddle          |      |   |   |            |   |     |   | 4.8  |   |   |            |   | 2.6  |   |    |   |
| Carbon   10,16%   7,72%   6,23%   8,67%   6,91%   9,89%   10,16%   8,54%   7,86%   7,32%   64   64   61   73   75   63   88   64   64   61   73   75   63   88   64   64   61   73   75   63   65   64   64   61   73   75   63   65   64   64   61   73   75   63   65   64   64   64   61   73   75   63   65   64   64   64   64   64   64   64                                                                                                                                                                                                                                                                                                                                                                                                                                                                                                                                                                                                                                                                                                                                                                                                                                                                                                                                                                                                                                                                                                                                                                                                                                                                                                                                                                                                                                                                                                                                                                                                                                                                                                                                                                            | * |                                                                    |      |   |   |            |   |     |   | 5.6  |   |   |            |   | 7.2  |   |    |   |
| neutral leisure schemes                                                                                                                                                                                                                                                                                                                                                                                                                                                                                                                                                                                                                                                                                                                                                                                                                                                                                                                                                                                                                                                                                                                                                                                                                                                                                                                                                                                                                                                                                                                                                                                                                                                                                                                                                                                                                                                                                                                                                                                                                                                                                                       | * |                                                                    |      |   |   |            |   |     |   | 8.0  |   |   |            |   | 5.2  |   |    |   |
| of adventure golf  Improve the existing 58 51 51 61 62 63 60 63 88 60 69 61 63 44 69 61 61 62 63 60 69 69 61 61 61 61 61 61 61 61 61 61 61 61 61                                                                                                                                                                                                                                                                                                                                                                                                                                                                                                                                                                                                                                                                                                                                                                                                                                                                                                                                                                                                                                                                                                                                                                                                                                                                                                                                                                                                                                                                                                                                                                                                                                                                                                                                                                                                                                                                                                                                                                              | · | neutral<br>leisure                                                 |      |   |   |            |   |     |   | 9.8  |   |   |            |   | 7.8  |   |    |   |
| existing tennis infrastructure  3 G pitches for football 41 40 38 82 62 64 86 84 76 84 72  New 4.11% 6.44% 5.89% 7.53% 6.85% 6.16% 7.67% 8.49% 7.40% 10.00% boutique providers - ie massage therapy, sports retail outlet  4 Obstacle course plus 23 47 79 85 94 101 81 84 63 48 63 48 63 48 63 48 63 49 101 81 84 63 48 63 48 63 48 63 63 64 65 84 63 48 63 48 63 65 84 63 65 85 85 85 85 85 85 85 85 85 85 85 85 85                                                                                                                                                                                                                                                                                                                                                                                                                                                                                                                                                                                                                                                                                                                                                                                                                                                                                                                                                                                                                                                                                                                                                                                                                                                                                                                                                                                                                                                                                                                                                                                                                                                                                                         | * | of adventure                                                       |      |   |   |            |   |     |   | 11.3 |   |   |            |   | 7.1  |   |    |   |
| for football 41 40 38 62 64 56 84 75 84 72  ▼ New 4.11% 6.44% 5.89% 7.53% 6.85% 6.16% 7.67% 8.49% 7.40% 10.00% boutique 30 47 43 55 80 45 86 62 84 73 massage therapy, sports retail outlet  ▼ Obstacle course plus 23 47 79 85 94 101 81 84 63 48 63 48 63 61 61 61 61 61 61 61 61 61 61 61 61 61                                                                                                                                                                                                                                                                                                                                                                                                                                                                                                                                                                                                                                                                                                                                                                                                                                                                                                                                                                                                                                                                                                                                                                                                                                                                                                                                                                                                                                                                                                                                                                                                                                                                                                                                                                                                                            | Ť | existing<br>tennis                                                 |      |   |   | 6.90       |   |     |   |      |   |   |            |   |      |   |    |   |
| boutique providers - ie massage therapy, sports retail outlet  ■ Obstacle course plus 23 47 79 85 94 101 81 84 63 48 63 48 63 48 63 48 63 48 63 48 63 48 63 48 63 48 63 61 61 61 61 61 61 61 61 61 61 61 61 61                                                                                                                                                                                                                                                                                                                                                                                                                                                                                                                                                                                                                                                                                                                                                                                                                                                                                                                                                                                                                                                                                                                                                                                                                                                                                                                                                                                                                                                                                                                                                                                                                                                                                                                                                                                                                                                                                                                | * |                                                                    |      |   |   |            |   |     |   | 7.6  |   |   |            |   |      |   |    |   |
| course plus club and racing infrastructure         23         47         79         85         94         101         81         84         63         48           ■ Boot camp storage facility         2.62%         2.89%         4.27%         4.96%         4.68%         6.20%         8.13%         8.54%         12.67%         14.60%           ■ Boot camp storage facility         19         21         31         36         34         45         89         62         92         108           ■ Indoor caving experience         10         82         88         72         81         80         60         88         69         61           ■ Hover- crafting on 2         10         29         30         41         48         70         88         78         103                                                                                                                                                                                                                                                                                                                                                                                                                                                                                                                                                                                                                                                                                                                                                                                                                                                                                                                                                                                                                                                                                                                                                                                                                                                                                                                                  | ٠ | boutique<br>providers - ie<br>massage<br>therapy,<br>sports retail |      |   |   |            |   |     |   | 6.1  |   |   |            |   | 7.40 |   |    |   |
| storage facility         19         21         31         36         34         45         89         62         92         106           Indoor caving experience         1.37%         7.13%         7.96%         9.88%         11.11%         10.97%         8.23%         7.96%         9.47%         8.37%           Hover- crafting on         0.27%         1.37%         3.98%         4.12%         5.63%         6.59%         9.62%         12.09%         10.71%         14.15%           0.278         1.37         3.98%         4.12%         5.63%         6.59%         9.62%         12.09%         10.71%         14.15%           0.278         1.37         3.98%         4.12%         5.63%         6.59%         9.62%         12.09%         10.71%         14.15%           0.28         2         10         29         30         41         48         70         88         78         103                                                                                                                                                                                                                                                                                                                                                                                                                                                                                                                                                                                                                                                                                                                                                                                                                                                                                                                                                                                                                                                                                                                                                                                                     | Ť | course plus<br>club and<br>racing                                  |      |   |   |            |   |     |   |      |   |   |            |   | 8.5  |   |    |   |
| experience 10 82 88 72 81 80 60 88 69 61  W Hover- 0.27% 1.37% 3.98% 4.12% 5.63% 6.59% 9.62% 12.09% 10.71% 14.15% crafting on 2 10 29 30 41 48 70 88 78 103                                                                                                                                                                                                                                                                                                                                                                                                                                                                                                                                                                                                                                                                                                                                                                                                                                                                                                                                                                                                                                                                                                                                                                                                                                                                                                                                                                                                                                                                                                                                                                                                                                                                                                                                                                                                                                                                                                                                                                   | * | storage                                                            |      |   |   | 4.21       |   |     |   | 6.2  |   |   |            |   | 12.6 |   |    |   |
| crafting on 2 10 29 30 41 48 70 88 78 103                                                                                                                                                                                                                                                                                                                                                                                                                                                                                                                                                                                                                                                                                                                                                                                                                                                                                                                                                                                                                                                                                                                                                                                                                                                                                                                                                                                                                                                                                                                                                                                                                                                                                                                                                                                                                                                                                                                                                                                                                                                                                     | • |                                                                    |      |   |   |            |   |     |   | 10.9 |   |   |            |   | 9.4  |   |    |   |
| pitches                                                                                                                                                                                                                                                                                                                                                                                                                                                                                                                                                                                                                                                                                                                                                                                                                                                                                                                                                                                                                                                                                                                                                                                                                                                                                                                                                                                                                                                                                                                                                                                                                                                                                                                                                                                                                                                                                                                                                                                                                                                                                                                       | _ | crafting on football                                               | 0.27 |   |   |            |   |     |   | 6.5  |   |   |            |   | 10.7 |   |    |   |